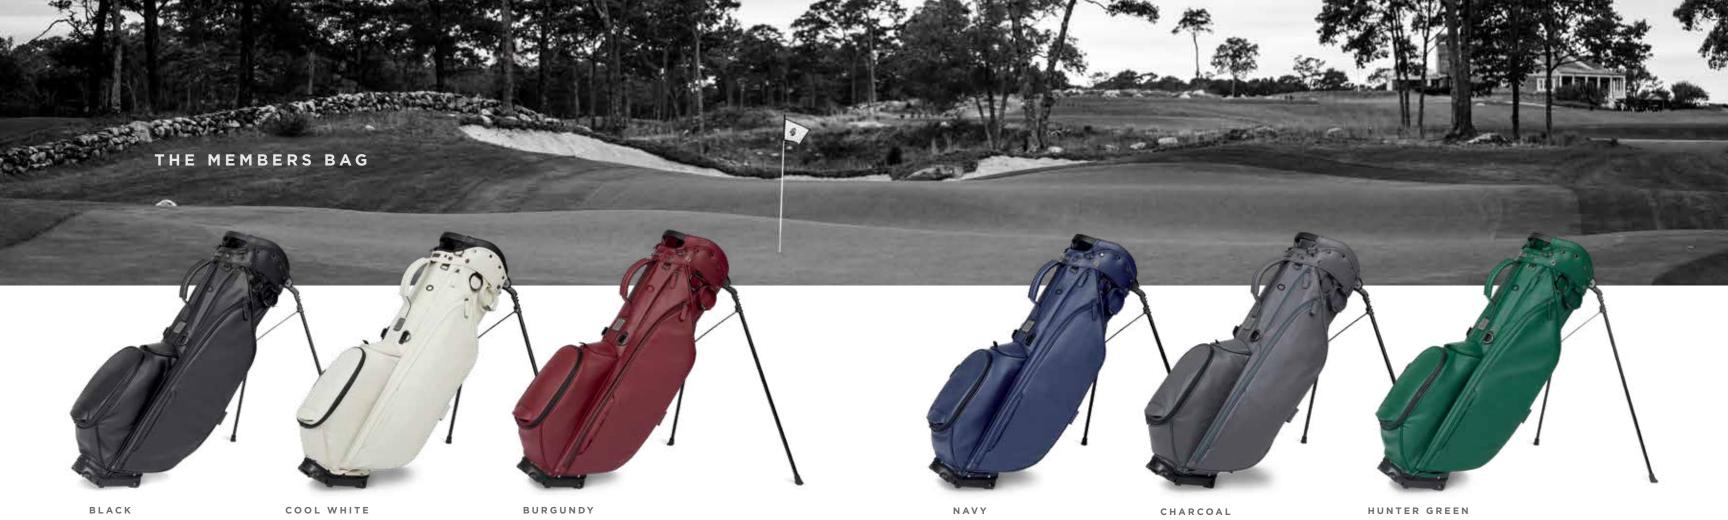

ONLY THE FINEST MATERIALS ARE USED IN COMBINATION WITH CLASSIC DESIGN ELEMENTS, MODERN FEATURES AND THE HIGHEST QUALITY CRAFTSMANSHIP. THE UNDERSTATED BRANDING AND EXCEPTIONAL CUSTOMIZATION RESULT IN A SERIES THAT PROUDLY SHOWCASES CLUB AFFILIATIONS.

## A GOOD WALK REWARDED.



THE MEMBERS BAG

THE CLASSIC MEMBERS BAG

THE CADDIE BAG

THE CARRY BAG



# THE MEMBERS BAG METICULOUS ELEGANCE

The Members Bag offers excellent organization, generous capacity and unmatched style featuring significant enhancements throughout the bag. A distinctive combination of modern amenities and a classic look makes for an exceptional carry. Golfers will appreciate the versatility of single and double strap options, a new pocket configuration, new top cuff with integrated handle and the premium finish.







4-way top cuff with full-length dividers.



New integrated top cuff handle for enhanced portability and access.



Velour-lined tee pocket and hidden drink pocket with magnetic closures.





Premium synthetic water-resistant materials and quilted detailing.







4-way top cuff with full-length dividers.



New integrated top cuff handle for enhanced portability and access.

WHITE/NAVY



A Two-Tone design for a compelling visual contrast.





Premium synthetic water-resistant materials and quilted detailing.



# THE TRI-TONE MEMBERS BAG

NAVY/WHITE/RED

4-way top cuff with full-length dividers.



New integrated top cuff handle for enhanced portability and access.



Velour-lined tee pocket and hidden drink pocket with magnetic closures.





Premium synthetic water-resistant mater