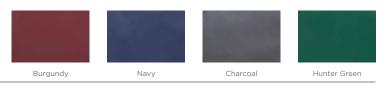

BLACK

#### THE CARRY BAG

#### TIMELESS STYLE

Featuring a classic design and unmatched efficiency and storage for its size, the stylish LINKSLEGEND Carry Bag lets you walk the course with ease, prepared to play your best.





ΝΑΥΥ



ΝΑΥΥ

ΝΑΥΥ

### CUSTOMIZATION

MEMBERS AND CLASSIC MEMBERS BAG



All bags in the LINKSLEGEND Series are available for customization. On the Members and Classic Members Bags, custom logos or names can be added to the apparel pocket, side saddle pocket or on the removable ball pocket. Caddie bags can be customized on either side saddle pocket and the removable ball pocket. The Carry Bag is available to be customized with a logo or name on either side.







TWO-TONE MEMBERS BAG



TRI-TONE MEMBERS BAG



CLASSIC MEMBERS BAG



CADDIE BAG

## CORE COLORS









## PERSONALIZATION



For complimentary personalization, visit LINKSLEGENDSERIES.com. Plates can be etched with up to three characters.





Onyx Regular

Vladimir Script









FONTS



Merchandise bearing non-Acushnet Company trademarks is for sale expressly only to parties expressly authorized by the owners of the designs.

8