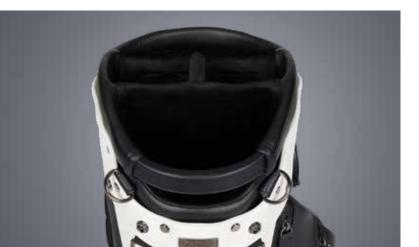

4-way top cuff with full-length dividers.

New integrated top cuff handle for enhanced portability and access.

Velour-lined tee pocket and hidden drink pocket with magnetic closures.

Premium synthetic water-resistant materials and quilted detailing.

4-way top cuff with full-length dividers.

New integrated top cuff handle for enhanced portability and access.

WHITE/NAVY

A Two-Tone design for a compelling visual contrast.

Premium synthetic water-resistant materials and quilted detailing.

# THE TRI-TONE MEMBERS BAG

NAVY/WHITE/RED

4-way top cuff with full-length dividers.

New integrated top cuff handle for enhanced portability and access.

Velour-lined tee pocket and hidden drink pocket with magnetic closures.