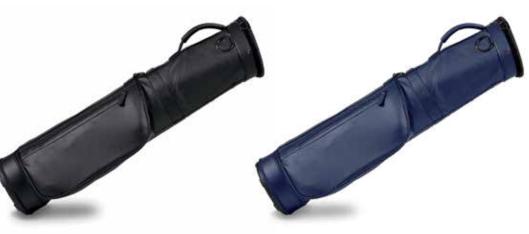

#### THE CADDIE BAG

#### AN EASY CARRY

Specifically designed with caddies in mind, the Caddie Bag has a traditional, classic look with modern features. The perfect balance and weight make for an efficient and comfortable caddie carry.

BLACK