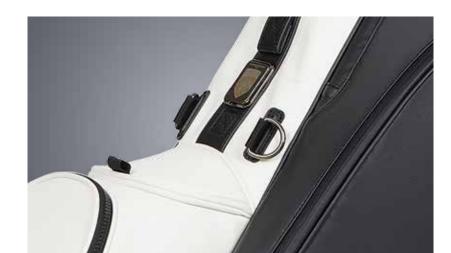

# THE MEMBERS BAG METICULOUS ELEGANCE

The Members Bag offers excellent organization, generous capacity and unmatched style featuring significant enhancements throughout the bag. A distinctive combination of modern amenities and a classic look makes for an exceptional carry. Golfers will appreciate the versatility of single and double strap options, a new pocket configuration, new top cuff with integrated handle and the premium finish.

4-way top cuff with full-length dividers.

New integrated top cuff handle for enhanced portability and access.

Velour-lined tee pocket and hidden drink pocket with magnetic closures.

Premium synthetic water-resistant materials and quilted detailing.