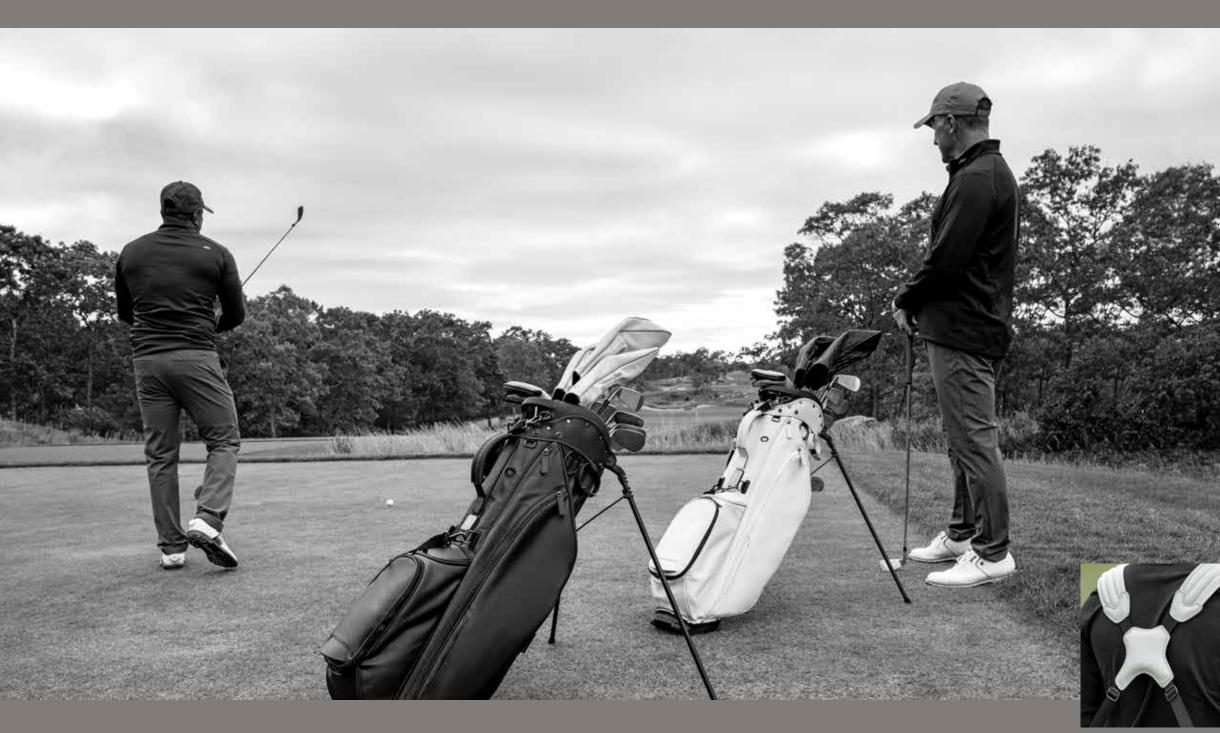

# THE MEMBERS BAG METICULOUS ELEGANCE

The Members Bag offers excellent organization, generous capacity and unmatched style featuring significant enhancements throughout the bag. A distinctive combination of modern amenities and a classic look makes for an exceptional carry. Golfers will appreciate the versatility of single and double strap options, a new pocket configuration, new top cuff with integrated handle and the premium finish.

4-way top cuff with full-length dividers.

New integrated top cuff handle for enhanced portability and access.

Velour-lined tee pocket and hidden drink pocket with magnetic closures.

Premium synthetic water-resistant materials and quilted detailing.