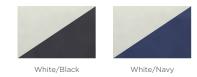

4-way top cuff with full-length dividers.

New integrated top cuff handle for enhanced portability and access.

WHITE/NAVY

A Two-Tone design for a compelling visual contrast.

Premium synthetic water-resistant materials and quilted detailing.