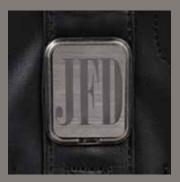

## PERSONALIZATION

For complimentary personalization, visit LINKSLEGENDSERIES.com. Plates can be etched with up to three characters.

Onyx Regular

Vladimir Script

FONTS

Merchandise bearing non-Acushnet Company trademarks is for sale expressly only to parties expressly authorized by the owners of the designs.