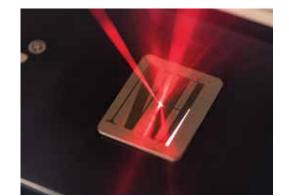

## PERSONALIZATION

For complimentary personalization, visit LINKSLEGENDSERIES.com. Plates can be etched with up to three characters.

Onyx Regular

Vladimir Script

FONTS

Merchandise bearing non-Acushnet Company trademarks is for sale expressly only to parties expressly authorized by the owners of the designs.