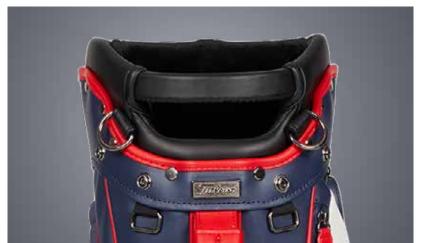

4-way top cuff with full-length dividers.

New integrated top cuff handle for enhanced portability and access.

Velour-lined tee pocket and hidden drink pocket with magnetic closures.

Premium synthetic water-resistant materials and quilted detailing.

# THE TRI-TONE MEMBERS BAG

NAVY/WHITE/RED

4-way top cuff with full-length dividers.

New integrated top cuff handle for enhanced portability and access.

Velour-lined tee pocket and hidden drink pocket with magnetic closures.