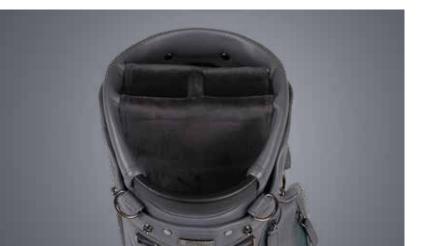

4-way top cuff with full-length dividers.

New integrated top cuff handle for enhanced portability and access.

Velour-lined tee pocket and hidden drink pocket with magnetic closures.

Premium synthetic water-resistant materials and quilted detailing.

4-way top cuff with full-length dividers.

New integrated top cuff handle for enhanced portability and access.

WHITE/NAVY

A Two-Tone design for a compelling visual contrast.

Premium synthetic water-resistant materials and quilted detailing.