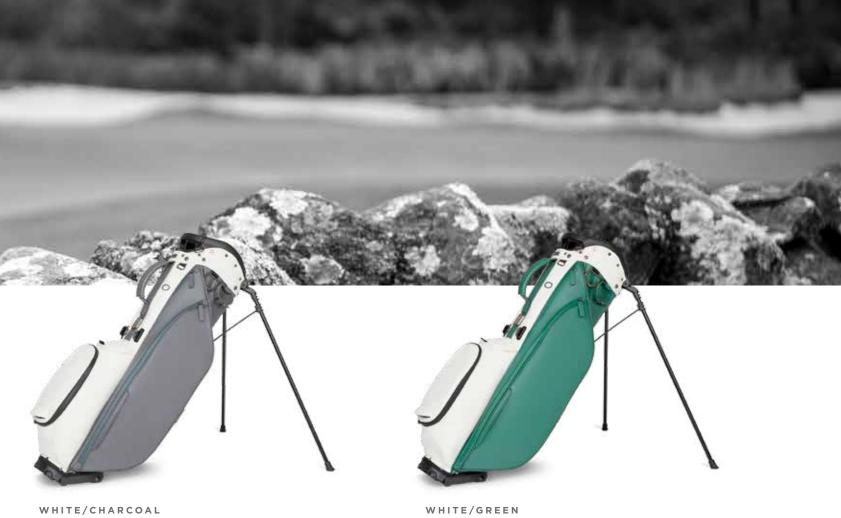

4-way top cuff with full-length dividers.

New integrated top cuff handle for enhanced portability and access.

WHITE/NAVY

A Two-Tone design for a compelling visual contrast.

Premium synthetic water-resistant materials and quilted detailing.

## CORE COLORS