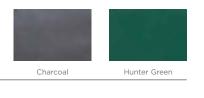

ACK

#### THE CARRY BAG

#### TIMELESS STYLE

Featuring a classic design and unmatched efficiency and storage for its size, the stylish LINKSLEGEND Carry Bag lets you walk the course with ease, prepared to play your best.





ΝΑΥΥ



ΝΑΥΥ

ΝΑΥΥ

### CUSTOMIZATION

MEMBERS AND CLASSIC MEMBERS BAG



All bags in the LINKSLEGEND Series are available for customization. On the Members and Classic Members Bags, custom logos or names can be added to the apparel pocket, side saddle pocket or on the removable ball pocket. Caddie bags can be customized on either side saddle pocket and the removable ball pocket. The Carry Bag is available to be customized with a logo or name on either side.







TWO-TONE MEMBERS BAG



TRI-TONE MEMBERS BAG



CLASSIC MEMBERS BAG



CADDIE BAG

## CORE COLORS









## PERSONALIZATION



For complimentary personalization, visit LINKSLEGENDSERIES.com. Plates can be etched with up to three characters.





Onyx Regular

Vladimir Script









FONTS



Merchandise bearing non-Acushnet Company trademarks is for sale expressly only to parties expressly authorized by the owners of the designs.

8