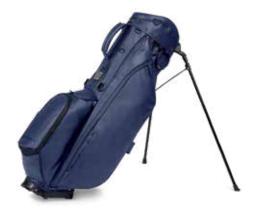

#### THE CARRY BAG

#### TIMELESS STYLE

Featuring a classic design and unmatched efficiency and storage for its size, the stylish LINKSLEGEND Carry Bag lets you walk the course with ease, prepared to play your best.

ΝΑΥΥ

ΝΑΥΥ