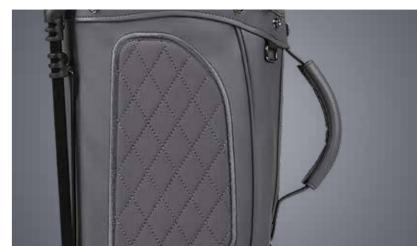

#### PURPOSEFUL STYLE

The Classic Members Bag provides a perfect balance of innovative features along with a timeless look. Elegant, versatile, and boasting a full-length apparel pocket for superior capacity.

Also available in Charcoal and Hunter Green.

BLACK