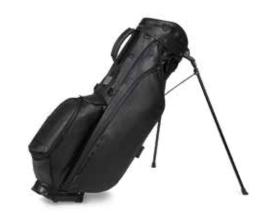

# THE MEMBERS BAG METICULOUS ELEGANCE

The Members Bag offers excellent organization, generous capacity and unmatched style featuring significant enhancements throughout the bag. A distinctive combination of modern amenities and a classic look makes for an exceptional carry. Golfers will appreciate the versatility of single and double strap options, a new pocket configuration, new top cuff with integrated handle and the premium finish.

4-way top cuff with full-length dividers.

New integrated top cuff handle for enhanced portability and access.

Velour-lined tee pocket and hidden drink pocket with magnetic closures.

Premium synthetic water-resistant materials and quilted detailing.