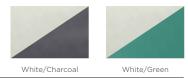

4-way top cuff with full-length dividers.

New integrated top cuff handle for enhanced portability and access.

WHITE/NAVY

A Two-Tone design for a compelling visual contrast.

Premium synthetic water-resistant materials and quilted detailing.

# THE TRI-TONE MEMBERS BAG

NAVY/WHITE/RED

4-way top cuff with full-length dividers.

New integrated top cuff handle for enhanced portability and access.

Velour-lined tee pocket and hidden drink pocket with magnetic closures.