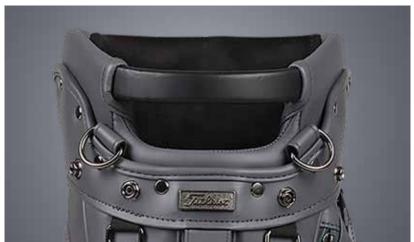

4-way top cuff with full-length dividers.

New integrated top cuff handle for enhanced portability and access.

Velour-lined tee pocket and hidden drink pocket with magnetic closures.

Premium synthetic water-resistant materials and quilted detailing.

4-way top cuff with full-length dividers.

New integrated top cuff handle for enhanced portability and access.

WHITE/NAVY

A Two-Tone design for a compelling visual contrast.

Premium synthetic water-resistant materials and quilted detailing.