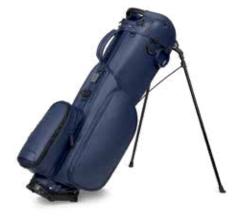

#### THE CADDIE BAG

#### AN EASY CARRY

Specifically designed with caddies in mind, the Caddie Bag has a traditional, classic look with modern features. The perfect balance and weight make for an efficient and comfortable caddie carry.