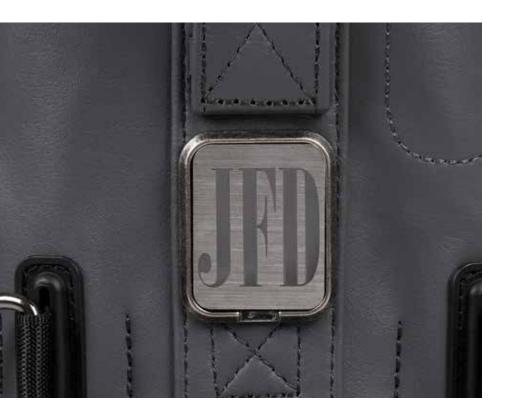

## PERSONALIZATION

For complimentary personalization, visit LINKSLEGENDSERIES.com. Plates can be etched with up to three characters.

Onyx Regular

Vladimir Script

FONTS

Merchandise bearing non-Acushnet Company trademarks is for sale expressly only to parties expressly authorized by the owners of the designs.