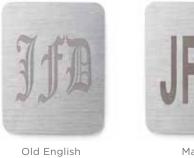

## PERSONALIZATION

For complimentary personalization, visit LINKSLEGENDSERIES.com. Plates can be etched with up to three characters.

Onyx Regular

Vladimir Script

FONTS

Merchandise bearing non-Acushnet Company trademarks is for sale expressly only to parties expressly authorized by the owners of the designs.