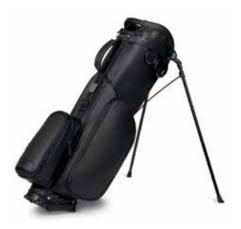

### THE CLASSIC MEMBERS BAG

#### PURPOSEFUL STYLE

The Classic Members Bag provides a perfect balance of innovative features along with a timeless look. Elegant, versatile, and boasting a full-length apparel pocket for superior capacity.

Also available in Charcoal and Hunter Green.

BLACK