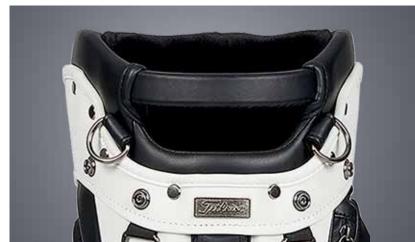

# THE MEMBERS BAG METICULOUS ELEGANCE

The Members Bag offers excellent organization, generous capacity and unmatched style featuring significant enhancements throughout the bag. A distinctive combination of modern amenities and a classic look makes for an exceptional carry. Golfers will appreciate the versatility of single and double strap options, a new pocket configuration, new top cuff with integrated handle and the premium finish.

4-way top cuff with full-length dividers.

New integrated top cuff handle for enhanced portability and access.

Velour-lined tee pocket and hidden drink pocket with magnetic closures.

Premium synthetic water-resistant materials and quilted detailing.