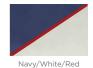

# THE TRI-TONE MEMBERS BAG

NAVY/WHITE/RED

4-way top cuff with full-length dividers.

New integrated top cuff handle for enhanced portability and access.

Velour-lined tee pocket and hidden drink pocket with magnetic closures.