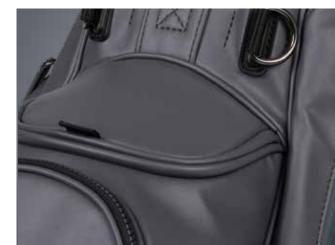

# THE MEMBERS BAG METICULOUS ELEGANCE

The Members Bag offers excellent organization, generous capacity and unmatched style featuring significant enhancements throughout the bag. A distinctive combination of modern amenities and a classic look makes for an exceptional carry. Golfers will appreciate the versatility of single and double strap options, a new pocket configuration, new top cuff with integrated handle and the premium finish.

4-way top cuff with full-length dividers.

New integrated top cuff handle for enhanced portability and access.

Velour-lined tee pocket and hidden drink pocket with magnetic closures.

Premium synthetic water-resistant materials and quilted detailing.