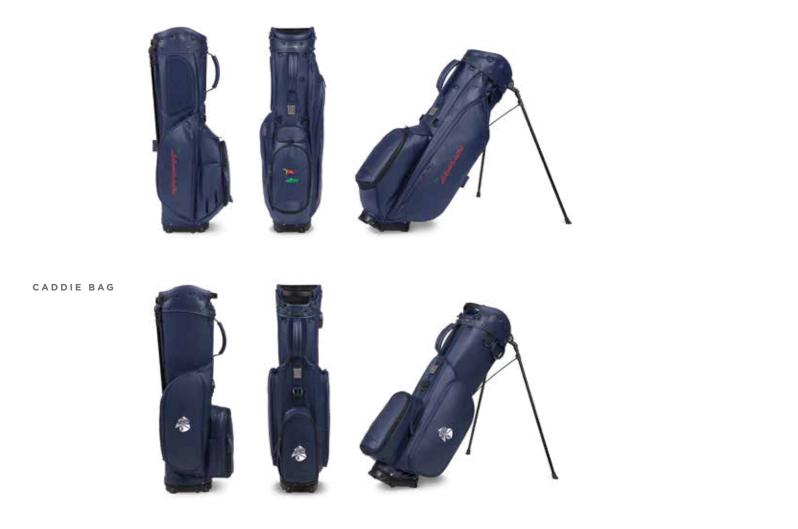

#### THE CADDIE BAG

#### AN EASY CARRY

Specifically designed with caddies in mind, the Caddie Bag has a traditional, classic look with modern features. The perfect balance and weight make for an efficient and comfortable caddie carry.