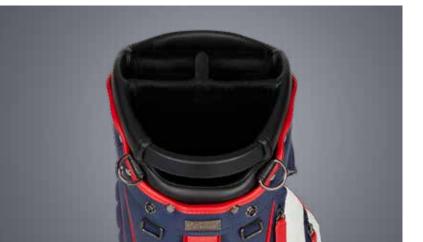

4-way top cuff with full-length dividers.

New integrated top cuff handle for enhanced portability and access.

Velour-lined tee pocket and hidden drink pocket with magnetic closures.

Premium synthetic water-resistant materials and quilted detailing.

# THE TRI-TONE MEMBERS BAG

NAVY/WHITE/RED

4-way top cuff with full-length dividers.

New integrated top cuff handle for enhanced portability and access.

Velour-lined tee pocket and hidden drink pocket with magnetic closures.