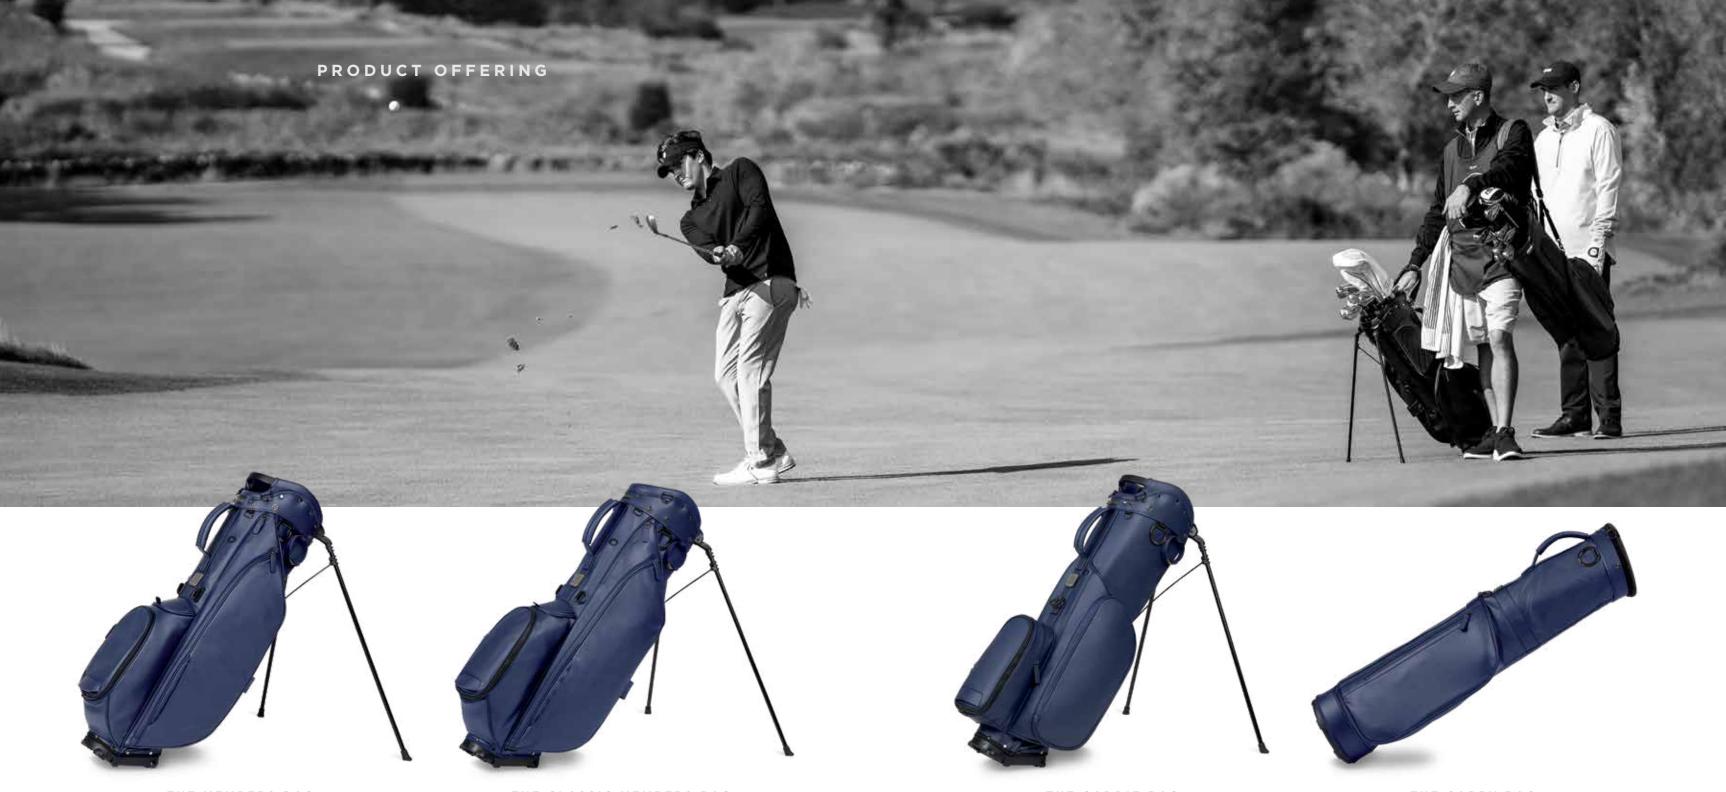

## A GOOD WALK REWARDED.

THE MEMBERS BAG

THE CLASSIC MEMBERS BAG

THE CADDIE BAG

THE CARRY BAG

# THE MEMBERS BAG METICULOUS ELEGANCE

The Members Bag offers excellent organization, generous capacity and unmatched style featuring significant enhancements throughout the bag. A distinctive combination of modern amenities and a classic look makes for an exceptional carry. Golfers will appreciate the versatility of single and double strap options, a new pocket configuration, new top cuff with integrated handle and the premium finish.

### THE CLASSIC MEMBERS BAG

#### THE CADDIE BAG

#### THE CARRY BAG