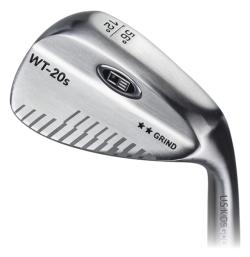

#### **SAND WEDGE**

This club features 56° of loft with 12° of bounce and 2-star grind, allowing the club to be versatile in a variety of sand and turf conditions.