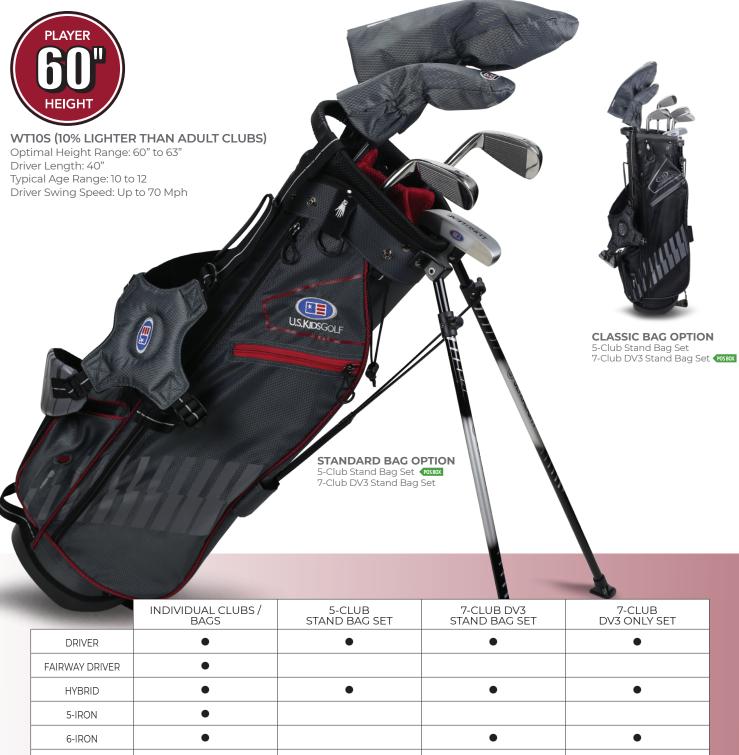

|                 | INDIVIDUAL CLUBS /<br>BAGS | 5-CLUB<br>STAND BAG SET | 7-CLUB DV3<br>STAND BAG SET | 7-CLUB<br>DV3 ONLY SET |
|-----------------|----------------------------|-------------------------|-----------------------------|------------------------|
| DRIVER          | •                          | •                       | •                           | •                      |
| FAIRWAY DRIVER  | •                          |                         |                             |                        |
| HYBRID          | •                          | •                       | •                           | •                      |
| 5-IRON          | •                          |                         |                             |                        |
| 6-IRON          | •                          |                         | •                           | •                      |
| 7-IRON          | •                          | •                       |                             |                        |
| 8-IRON          | •                          |                         | •                           | •                      |
| 9-IRON          | •                          |                         |                             |                        |
| PITCHING WEDGE  | •                          | •                       | •                           | •                      |
| SAND WEDGE      | •                          |                         | •                           | •                      |
| LONGLEAF PUTTER | •                          | •                       | •                           | •                      |
| STAND BAGS      | •                          | •                       | •                           |                        |