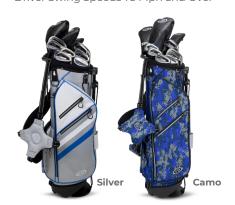

## (15% LIGHTER THAN ADULT CLUBS)

Optimal Height Range: 51" to 54" Driver Length: 34" Driver Swing Speeds 55 Mph and Over

**ALTERNATE BAGS** 10-Club Stand Bag Sets

**G** = All Graphite **S** = Steel **G/S** = Graphite/Steel Combo