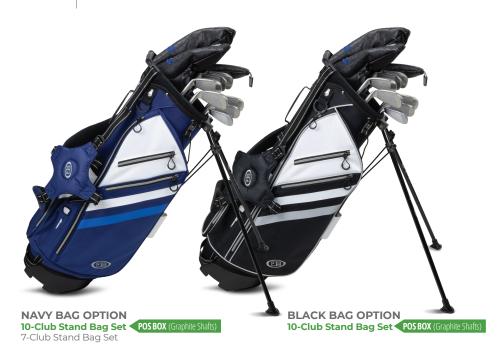

## (15% LIGHTER THAN ADULT CLUBS)

Optimal Height Range: 51" to 54" Driver Length: 34" Driver Swing Speeds 55 Mph and Over

**ALTERNATE BAGS** 10-Club Stand Bag Sets

**G** = All Graphite **S** = Steel **G/S** = Graphite/Steel Combo