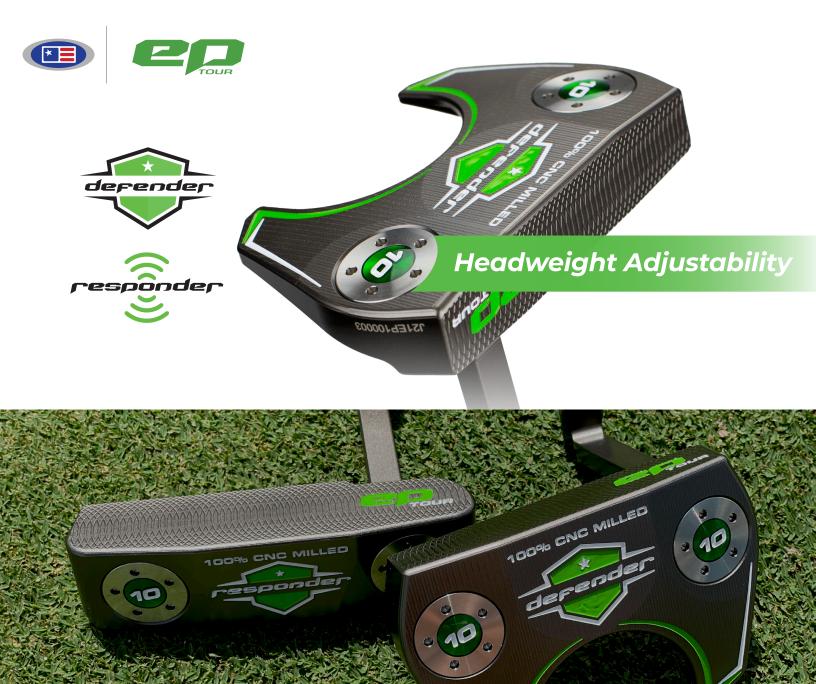

## **Putters**

Dial in your DISTANCE and DIRECTION with the new DD1 and DD2 putters. Featuring deep milled faces, tour proven designs, anti-glare satin finishes, and improved weighting for unmatched speed and distance control.