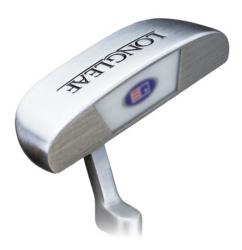

#### **LONGLEAF PUTTER**

This classic-style putter features a polymer insert for better feel and an offset shaft for better alignment.

Ultralight offers multiple set configurations and bag options to fit various needs.