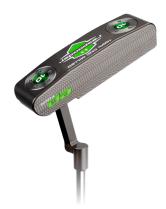

## **Putters**

Dial in your DISTANCE and DIRECTION with the new DD1 and DD2 putters. Featuring deep milled faces, tour proven designs, anti-glare satin finishes, and improved weighting for unmatched speed and distance control.

## **Putter Grips**

Oversized putter grips encourage putting accuracy by lessening wrist impact. These grips feature a tacky polyurethene outer layer, providing comfort and increased feel.