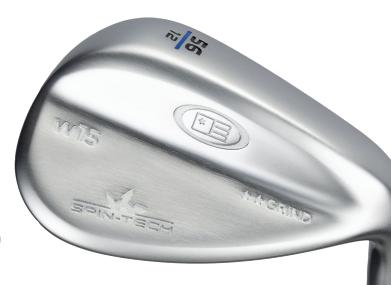

#### **SAND WEDGE**

This club features 56° of loft with 12° of bounce and 2-star grind, allowing the club to be versatile in a variety of sand and turf conditions.

#### **SPIN**

Our new Spin-Tech technology applies milling to the entire face, maximizing spin from all turf conditions for all face impact locations.

#### **PAD**

A unique PAD (Path Adjustment Distribution) system ensures the proper trajectory, flight, and landing angle, regardless of wedge hit, by re-positioning the center of gravity to better match the loft of each club. PAD system highlighted in green.

#### **GRIND**

Three unique grinds specially engineered for each loft ensures unmatched club performance and turf interaction. GRIND system highlighted in blue.

| LOV                                                                                                                                                                                                                                                                                                                                                                                                                                                                                                                                                                                                                                                                                                                                                                                                                                                                                                                                                                                                                                                                                                                                                                                                                                                                                                                                                                                                                                                                                                                                                                                                                                                                                                                                                                                                                                                                                                                                                                                                                                                                                                                            | LOW CENTER OF GRAVITY                           |             |                                                        | MID CENTER OF GRAVITY                                                                                                                                                                                                                                                                                                                                                                                                                                                                                                                                                                                                                                                                                                                                                                                                                                                                                                                                                                                                                                                                                                                                                                                                                                                                                                                                                                                                                                                                                                                                                                                                                                                                                                                                                                                                                                                                                                                                                                                                                                                                                                          |       |                                                       | HIGH CENTER OF GRAVITY                      |       |  |
|--------------------------------------------------------------------------------------------------------------------------------------------------------------------------------------------------------------------------------------------------------------------------------------------------------------------------------------------------------------------------------------------------------------------------------------------------------------------------------------------------------------------------------------------------------------------------------------------------------------------------------------------------------------------------------------------------------------------------------------------------------------------------------------------------------------------------------------------------------------------------------------------------------------------------------------------------------------------------------------------------------------------------------------------------------------------------------------------------------------------------------------------------------------------------------------------------------------------------------------------------------------------------------------------------------------------------------------------------------------------------------------------------------------------------------------------------------------------------------------------------------------------------------------------------------------------------------------------------------------------------------------------------------------------------------------------------------------------------------------------------------------------------------------------------------------------------------------------------------------------------------------------------------------------------------------------------------------------------------------------------------------------------------------------------------------------------------------------------------------------------------|-------------------------------------------------|-------------|--------------------------------------------------------|--------------------------------------------------------------------------------------------------------------------------------------------------------------------------------------------------------------------------------------------------------------------------------------------------------------------------------------------------------------------------------------------------------------------------------------------------------------------------------------------------------------------------------------------------------------------------------------------------------------------------------------------------------------------------------------------------------------------------------------------------------------------------------------------------------------------------------------------------------------------------------------------------------------------------------------------------------------------------------------------------------------------------------------------------------------------------------------------------------------------------------------------------------------------------------------------------------------------------------------------------------------------------------------------------------------------------------------------------------------------------------------------------------------------------------------------------------------------------------------------------------------------------------------------------------------------------------------------------------------------------------------------------------------------------------------------------------------------------------------------------------------------------------------------------------------------------------------------------------------------------------------------------------------------------------------------------------------------------------------------------------------------------------------------------------------------------------------------------------------------------------|-------|-------------------------------------------------------|---------------------------------------------|-------|--|
| The state of the s |                                                 |             |                                                        |                                                                                                                                                                                                                                                                                                                                                                                                                                                                                                                                                                                                                                                                                                                                                                                                                                                                                                                                                                                                                                                                                                                                                                                                                                                                                                                                                                                                                                                                                                                                                                                                                                                                                                                                                                                                                                                                                                                                                                                                                                                                                                                                |       |                                                       |                                             |       |  |
| LOFT                                                                                                                                                                                                                                                                                                                                                                                                                                                                                                                                                                                                                                                                                                                                                                                                                                                                                                                                                                                                                                                                                                                                                                                                                                                                                                                                                                                                                                                                                                                                                                                                                                                                                                                                                                                                                                                                                                                                                                                                                                                                                                                           | BOUNCE                                          | GRIND       | LOFT                                                   | BOUNCE                                                                                                                                                                                                                                                                                                                                                                                                                                                                                                                                                                                                                                                                                                                                                                                                                                                                                                                                                                                                                                                                                                                                                                                                                                                                                                                                                                                                                                                                                                                                                                                                                                                                                                                                                                                                                                                                                                                                                                                                                                                                                                                         | GRIND | LOFT                                                  | BOUNCE                                      | GRIND |  |
| 50                                                                                                                                                                                                                                                                                                                                                                                                                                                                                                                                                                                                                                                                                                                                                                                                                                                                                                                                                                                                                                                                                                                                                                                                                                                                                                                                                                                                                                                                                                                                                                                                                                                                                                                                                                                                                                                                                                                                                                                                                                                                                                                             | 80                                              | *           | 54                                                     | 10°                                                                                                                                                                                                                                                                                                                                                                                                                                                                                                                                                                                                                                                                                                                                                                                                                                                                                                                                                                                                                                                                                                                                                                                                                                                                                                                                                                                                                                                                                                                                                                                                                                                                                                                                                                                                                                                                                                                                                                                                                                                                                                                            | **    | 58                                                    | 80                                          | ***   |  |
| Norn                                                                                                                                                                                                                                                                                                                                                                                                                                                                                                                                                                                                                                                                                                                                                                                                                                                                                                                                                                                                                                                                                                                                                                                                                                                                                                                                                                                                                                                                                                                                                                                                                                                                                                                                                                                                                                                                                                                                                                                                                                                                                                                           | Neutral Swing Style<br>nal-to-Firm Turf Cond    | litions     | Neutral-to-Steep Swing Style<br>Normal Turf Conditions |                                                                                                                                                                                                                                                                                                                                                                                                                                                                                                                                                                                                                                                                                                                                                                                                                                                                                                                                                                                                                                                                                                                                                                                                                                                                                                                                                                                                                                                                                                                                                                                                                                                                                                                                                                                                                                                                                                                                                                                                                                                                                                                                |       | Neutral Swing Style<br>Normal-to-Firm Turf Conditions |                                             |       |  |
|                                                                                                                                                                                                                                                                                                                                                                                                                                                                                                                                                                                                                                                                                                                                                                                                                                                                                                                                                                                                                                                                                                                                                                                                                                                                                                                                                                                                                                                                                                                                                                                                                                                                                                                                                                                                                                                                                                                                                                                                                                                                                                                                | YA.                                             | 130         |                                                        | THE STATE OF THE S |       |                                                       |                                             | El .  |  |
| LOFT                                                                                                                                                                                                                                                                                                                                                                                                                                                                                                                                                                                                                                                                                                                                                                                                                                                                                                                                                                                                                                                                                                                                                                                                                                                                                                                                                                                                                                                                                                                                                                                                                                                                                                                                                                                                                                                                                                                                                                                                                                                                                                                           | BOUNCE                                          | GRIND       | LOFT                                                   | BOUNCE                                                                                                                                                                                                                                                                                                                                                                                                                                                                                                                                                                                                                                                                                                                                                                                                                                                                                                                                                                                                                                                                                                                                                                                                                                                                                                                                                                                                                                                                                                                                                                                                                                                                                                                                                                                                                                                                                                                                                                                                                                                                                                                         | GRIND | LOFT                                                  | BOUNCE                                      | GRIND |  |
| 52                                                                                                                                                                                                                                                                                                                                                                                                                                                                                                                                                                                                                                                                                                                                                                                                                                                                                                                                                                                                                                                                                                                                                                                                                                                                                                                                                                                                                                                                                                                                                                                                                                                                                                                                                                                                                                                                                                                                                                                                                                                                                                                             | 10°                                             | *           | 56                                                     | 12°                                                                                                                                                                                                                                                                                                                                                                                                                                                                                                                                                                                                                                                                                                                                                                                                                                                                                                                                                                                                                                                                                                                                                                                                                                                                                                                                                                                                                                                                                                                                                                                                                                                                                                                                                                                                                                                                                                                                                                                                                                                                                                                            | **    | 60                                                    | 40                                          | ***   |  |
| Ne<br>I                                                                                                                                                                                                                                                                                                                                                                                                                                                                                                                                                                                                                                                                                                                                                                                                                                                                                                                                                                                                                                                                                                                                                                                                                                                                                                                                                                                                                                                                                                                                                                                                                                                                                                                                                                                                                                                                                                                                                                                                                                                                                                                        | utral-to-steep swing s<br>Normal turf condition | style<br>ns |                                                        | Steep swing style<br>Soft turf conditions                                                                                                                                                                                                                                                                                                                                                                                                                                                                                                                                                                                                                                                                                                                                                                                                                                                                                                                                                                                                                                                                                                                                                                                                                                                                                                                                                                                                                                                                                                                                                                                                                                                                                                                                                                                                                                                                                                                                                                                                                                                                                      |       |                                                       | Shallow swing style<br>Firm turf conditions | 5     |  |