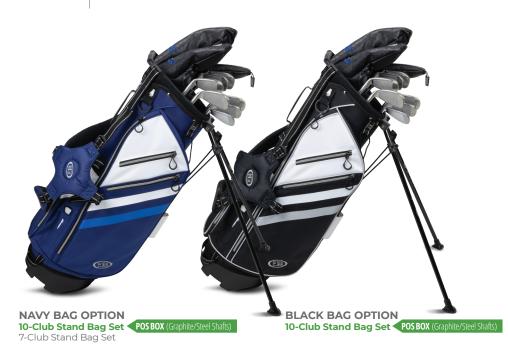

# (10% LIGHTER THAN ADULT CLUBS)

Optimal Height Range: 57" to 60" Driver Length: 38" Driver Swing Speeds 65 Mph and Over

**ALTERNATE BAGS** 10-Club Stand Bag Sets

**G** = All Graphite **S** = Steel **G/S** = Graphite/Steel Combo