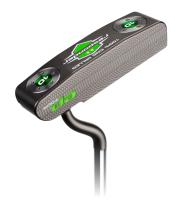

## **Putters**

Dial in your DISTANCE and DIRECTION with the new DD1 and DD2 putters. Featuring deep milled faces, tour proven designs, anti-glare satin finishes, and improved weighting for unmatched speed and distance control.

## **Putter Grips**

Oversized putter grips encourage putting accuracy by lessening wrist impact. These grips feature a tacky polyurethene outer layer, providing comfort and increased feel.