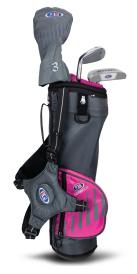

ind, allowing the club to be versatile in a variety of sand and turf conditions.



#### **IRONS**

A wide sole and increased toe and heel weighting helps launch the ball in the air and offers more forgiveness on off-center shots.

#### **GRIPS**

Each grip increases in size and weight to better fit the player's hands as they grow.



#### **LONGLEAF PUTTER**

This classic-style putter features a polymer insert for better feel and an offset shaft for better alignment.



Ultralight offers multiple set configurations and bag options to fit various needs.

#### SHAFT TECHNOLOGY

Frequency matched and spined shafts provide consistent performance throughout the system.







WT30S (30% LIGHTER THAN ADULT CLUBS)

OPTIMAL HEIGHT RANGE: 39" to 42" DRIVER LENGTH: 26" TYPICAL AGE RANGE: 3 to 5





PINK BAG OPTION 3-Club Carry Bag Set POSBOX

## **STANDARD BAG OPTION** 3-Club Carry Bag Set Poseox

CARRY BAG OPTION
3-Club Training Club Carry Bag Set POSEOX

|                 | INDIVIDUAL CLUBS /<br>BAGS | 3-CLUB<br>CARRY BAG SET | 3-CLUB TRAINING CLUB<br>CARRY BAG SET |
|-----------------|----------------------------|-------------------------|---------------------------------------|
| DV3 DRIVER      | •                          |                         |                                       |
| FAIRWAY DRIVER  | •                          | •                       |                                       |
| HYBRID          | •                          |                         |                                       |
| HYBRID TRAINING | •                          |