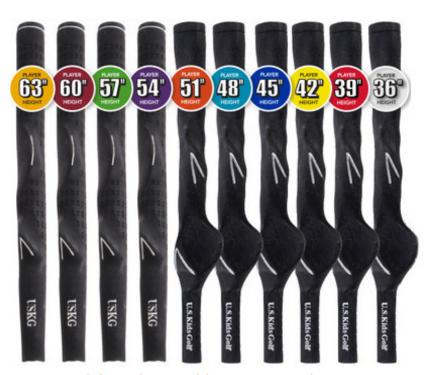

Molded training grips transition at player height 54"

| Player Height | 36°                            | 39"   | 422   | 45"                            | 48"   | 51"   | <b>54</b> "   | 57"          | 60"   | 63"   |
|---------------|--------------------------------|-------|-------|--------------------------------|-------|-------|---------------|--------------|-------|-------|
| Right Hand    | •                              | •     | •     | •                              | •     | •     | •             | •            | •     | •     |
| Left Hand     | •                              | •     | •     | •                              | •     | •     | •             | •            | •     | •     |
| Head Weight   | 100 g                          | 100 g | 100 g | 150 g                          | 150 g | 150 g | 200 g         | 200 g        | 200 g | 200 g |
|               | 65% LESS THAN ADULT CLUB HEADS |       |       | 45% LESS THAN ADULT CLUB HEADS |       | 30%   | 6 LESS THAN A | DULT CLUB HE | ADS   |       |

#### **GRIPS**

Each grip increases in size and weight to better fit the player's hands as they grow.