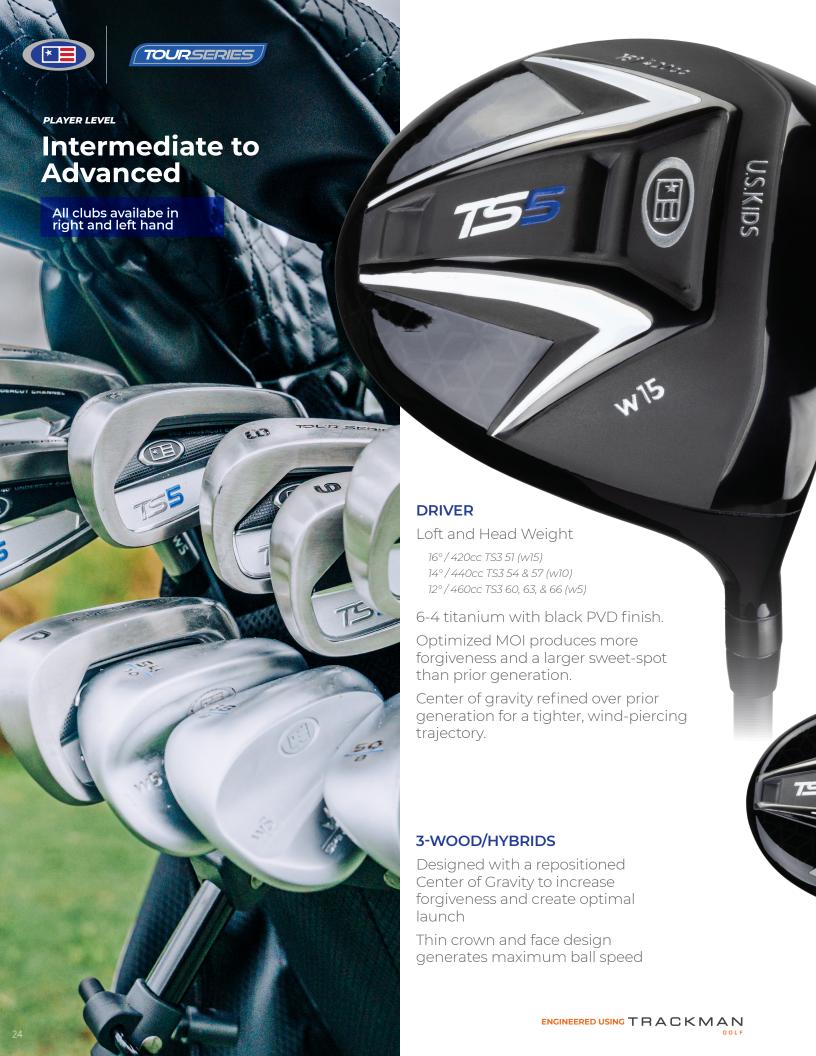

|                         | •                           | •                      |
| LONGLEAF PUTTER | •                          | •                       | •                           | •                      |
| STAND BAGS      | •                          | •                       | •                           |                        |







| FAIRWAY DRIVER  | • |   |   |   |
|-----------------|---|---|---|---|
| HYBRID          | • | • | • | • |
| 5-IRON          | • |   |   |   |
| 6-IRON          | • |   | • | • |
| 7-IRON          | • | • |   |   |
| 8-IRON          | • |   | • | • |
| 9-IRON          | • |   |   |   |
| PITCHING WEDGE  | • | • | • | • |
| SAND WEDGE      | • |   | • | • |
| LONGLEAF PUTTER | • | • | • | • |
| STAND BAGS      | • | • | • |   |





















#### **SPIN**

Our new Spin-Tech technology applies milling to the entire face, maximizing spin from all turf conditions for all face impact locations.

#### **PAD**

A unique PAD (Path Adjustment Distribution) system ensures the proper trajectory, flight, and landing angle, regardless of wedge hit, by re-positioning the center of gravity to better match the loft of each club. PAD system highlighted in green.

#### **GRIND**

Three unique grinds specially engineered for each loft ensures unmatched club performance and turf interaction. GRIND system highlighted in blue.



| LOV