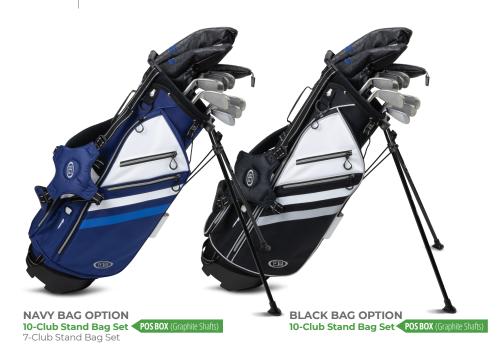

## (15% LIGHTER THAN ADULT CLUBS)

Optimal Height Range: 51" to 54" Driver Length: 34" Driver Swing Speeds 55 Mph and Over

**ALTERNATE BAGS** 10-Club Stand Bag Sets

**G** = All Graphite **S** = Steel **G/S** = Graphite/Steel Combo