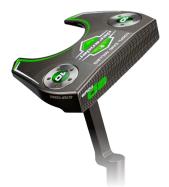

## **Putters**

Dial in your DISTANCE and DIRECTION with the new DD1 and DD2 putters. Featuring deep milled faces, tour proven designs, anti-glare satin finishes, and improved weighting for unmatched speed and distance control.

## **Putter Grips**

Oversized putter grips encourage putting accuracy by lessening wrist impact. These grips feature a tacky polyurethene outer layer, providing comfort and increased feel.