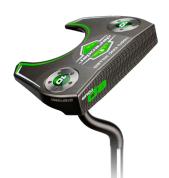

## **Putters**

Dial in your DISTANCE and DIRECTION with the new DD1 and DD2 putters. Featuring deep milled faces, tour proven designs, anti-glare satin finishes, and improved weighting for unmatched speed and distance control.