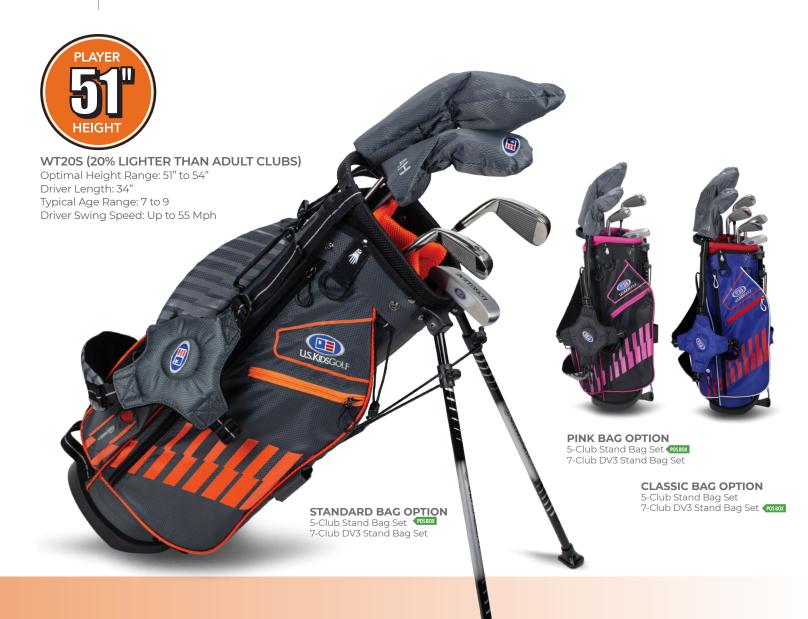

|                 | INDIVIDUAL CLUBS /<br>BAGS | 5-CLUB<br>STAND BAG SET | 7-CLUB DV3<br>STAND BAG SET | 7-CLUB<br>DV3 ONLY SET |
|-----------------|----------------------------|-------------------------|-----------------------------|------------------------|
| DV3 DRIVER      | •                          | •                       | •                           | •                      |
| FAIRWAY DRIVER  | •                          |                         |                             |                        |
| HYBRID          | •                          | •                       | •                           | •                      |
| 5-IRON          | NA                         |                         |                             |                        |
| 6-IRON          | •                          |                         | •                           | •                      |
| 7-IRON          | •                          | •                       |                             |                        |
| 8-IRON          | •                          |                         | •                           | •                      |
| 9-IRON          | •                          |                         |                             |                        |
| PITCHING WEDGE  | •                          | •                       | •                           | •                      |
| SAND WEDGE      | •                          |                         | •                           | •                      |
| LONGLEAF PUTTER | •                          | •                       | •                           | •                      |
| STAND BAGS      | •                          | •                       | •                           |                        |