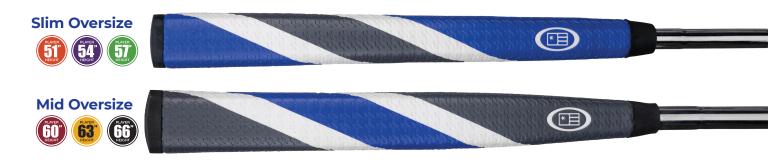

## **Putter Grips**

Oversized putter grips encourage putting accuracy by lessening wrist impact. These grips feature a tacky polyurethene outer layer, providing comfort and increased feel.