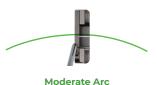

#### **LONGLEAF PUTTER**

This classic-style putter features a polymer insert for better feel and an offset shaft for better alignment.

Ultralight offers multiple set configurations and bag options to fit various needs.