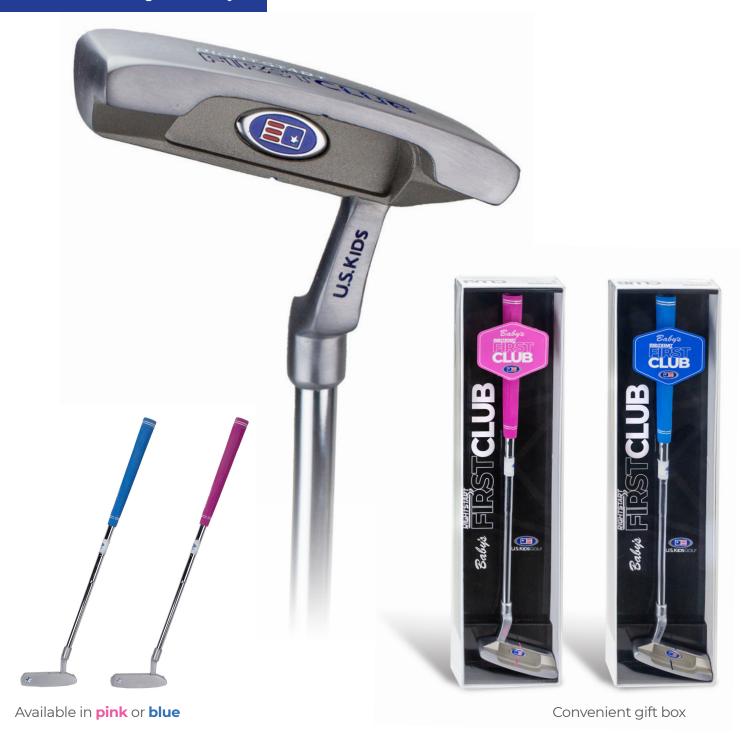

## It all starts on the green!

This 18-inch putter is the ideal gift for the youngest golfer, giving them a great start in learning to love the game.