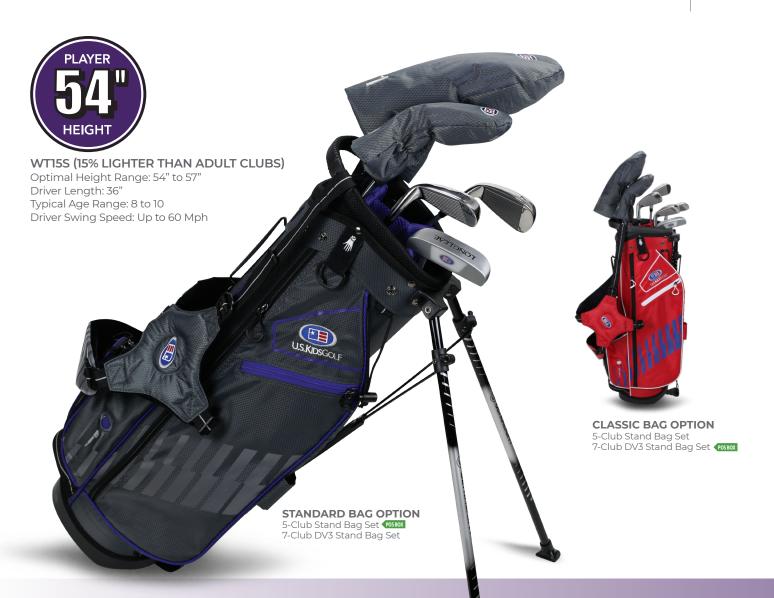

|                 | INDIVIDUAL CLUBS /<br>BAGS | 5-CLUB<br>STAND BAG SET | 7-CLUB DV3<br>STAND BAG SET | 7-CLUB<br>DV3 ONLY SET |  |  |  |  |
|-----------------|----------------------------|-------------------------|-----------------------------|------------------------|--|--|--|--|
| DV3 DRIVER      | •                          | •                       | •                           | •                      |  |  |  |  |
| FAIRWAY DRIVER  | •                          |                         |                             |                        |  |  |  |  |
| HYBRID          | •                          | •                       | •                           | •                      |  |  |  |  |
| 5-IRON          | NA                         |                         |                             |                        |  |  |  |  |
| 6-IRON          | •                          |                         | •                           | •                      |  |  |  |  |
| 7-IRON          | •                          | •                       |                             |                        |  |  |  |  |
| 8-IRON          | •                          |                         | •                           | •                      |  |  |  |  |
| 9-IRON          | •                          |                         |                             |                        |  |  |  |  |
| PITCHING WEDGE  | •                          | •                       | •                           | •                      |  |  |  |  |
| SAND WEDGE      | •                          |                         | •                           | •                      |  |  |  |  |
| LONGLEAF PUTTER | •                          | •                       | •                           | •                      |  |  |  |  |
| STAND BAGS      | •                          | •                       | •                           |                        |  |  |  |  |