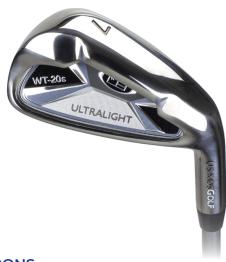

#### **IRONS**

A wide sole and increased toe and heel weighting helps launch the ball in the air and offers more forgiveness on off-center shots.

#### **GRIPS**

Each grip increases in size and weight to better fit the player's hands as they grow.