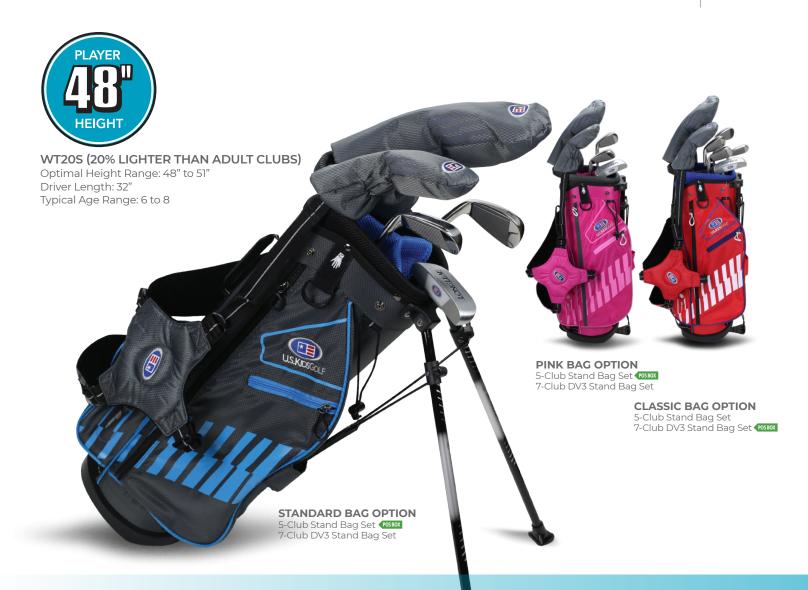

|                 | INDIVIDUAL CLUBS /<br>BAGS | 5-CLUB<br>STAND BAG SET | 7-CLUB DV3<br>STAND BAG SET | 7-CLUB<br>DV3 ONLY SET |
|-----------------|----------------------------|-------------------------|-----------------------------|------------------------|
| DV3 DRIVER      | •                          | •                       | •                           | •                      |
| FAIRWAY DRIVER  | •                          |                         |                             |                        |
| HYBRID          | •                          | •                       | •                           | •                      |
| 5-IRON          | NA                         |                         |                             |                        |
| 6-IRON          | •                          |                         | •                           | •                      |
| 7-IRON          | •                          | •                       |                             |                        |
| 8-IRON          | •                          |                         | •                           | •                      |
| 9-IRON          | •                          |                         |                             |                        |
| PITCHING WEDGE  | •                          | •                       | •                           | •                      |
| SAND WEDGE      | •                          |                         | •                           | •                      |
| LONGLEAF PUTTER | •                          | •                       | •                           | •                      |
| STAND BAGS      | •                          | •                       | •                           |                        |

|                 | INDIVIDUAL CLUBS /<br>BAGS | 5-CLUB<br>STAND BAG SET | 7-CLUB DV3<br>STAND BAG SET | 7-CLUB<br>DV3 ONLY SET |  |  |  |  |
|-----------------|----------------------------|-------------------------|-----------------------------|------------------------|--|--|--|--|
| DV3 DRIVER      | •                          | •                       | •                           | •                      |  |  |  |  |
| FAIRWAY DRIVER  | •                          |                         |                             |                        |  |  |  |  |
| HYBRID          | •                          | •                       | •                           | •                      |  |  |  |  |
| 5-IRON          | NA                         |                         |                             |                        |  |  |  |  |
| 6-IRON          | •                          |                         | •                           | •                      |  |  |  |  |
| 7-IRON          | •                          | •                       |                             |                        |  |  |  |  |
| 8-IRON          | •                          |                         | •                           | •                      |  |  |  |  |
| 9-IRON          | •                          |                         |                             |                        |  |  |  |  |
| PITCHING WEDGE  | •                          | •                       | •                           | •                      |  |  |  |  |
| SAND WEDGE      | •                          |                         | •                           | •                      |  |  |  |  |
| LONGLEAF PUTTER | •                          | •                       | •                           | •                      |  |  |  |  |
| STAND BAGS      | •                          | •                       | •                           |                        |  |  |  |  |

|                 | INDIVIDUAL CLUBS /<br>BAGS | 5-CLUB<br>STAND BAG SET | 7-CLUB DV3<br>STAND BAG SET | 7-CLUB<br>DV3 ONLY SET |
|-----------------|----------------------------|-------------------------|-----------------------------|------------------------|
| DV3 DRIVER      | •                          | •                       | •                           | •                      |
| FAIRWAY DRIVER  | •                          |                         |                             |                        |
| HYBRID          | •                          | •                       | •                           | •                      |
| 5-IRON          | •                          |                         |                             |                        |
| 6-IRON          | •                          |                         | •                           | •                      |
| 7-IRON          | •                          | •                       |                             |                        |
| 8-IRON          | •                          |                         | •                           | •                      |
| 9-IRON          | •                          |                         |                             |                        |
| PITCHING WEDGE  | •                          | •                       | •                           | •                      |
| SAND WEDGE      | •                          |                         | •                           | •                      |
| LONGLEAF PUTTER | •                          | •                       | •                           | •                      |
| STAND BAGS      | •                          | •                       | •                           |                        |

|                 | INDIVIDUAL CLUBS /<br>BAGS | 5-CLUB<br>STAND BAG SET | 7-CLUB DV3<br>STAND BAG SET | 7-CLUB<br>DV3 ONLY SET |
|-----------------|----------------------------|-------------------------|-----------------------------|------------------------|
| DRIVER          | •                          | •                       | •                           | •                      |
| FAIRWAY DRIVER  | •                          |                         |                             |                        |
| HYBRID          | •                          | •                       | •                           | •                      |
| 5-IRON          | •                          |                         |                             |                        |
| 6-IRON          | •                          |                         | •                           | •                      |
| 7-IRON          | •                          | •                       |                             |                        |
| 8-IRON          | •                          |                         | •                           | •                      |
| 9-IRON          | •                          |                         |                             |                        |
| PITCHING WEDGE  | •                          | •                       | •                           | •                      |
| SAND WEDGE      | •                          |                         | •                           | •                      |
| LONGLEAF PUTTER | •                          | •                       | •                           | •                      |
| STAND BAGS      | •                          | •                       | •                           |                        |

| FAIRWAY DRIVER  | • |   |   |   |
|-----------------|---|---|---|---|
| HYBRID          | • | • | • | • |
| 5-IRON          | • |   |   |   |
| 6-IRON          | • |   | • | • |
| 7-IRON          | • | • |   |   |
| 8-IRON          | • |   | • | • |
| 9-IRON          | • |   |   |   |
| PITCHING WEDGE  | • | • | • | • |
| SAND WEDGE      | • |   | • | • |
| LONGLEAF PUTTER | • | • | • | • |
| STAND BAGS      | • | • | • |   |