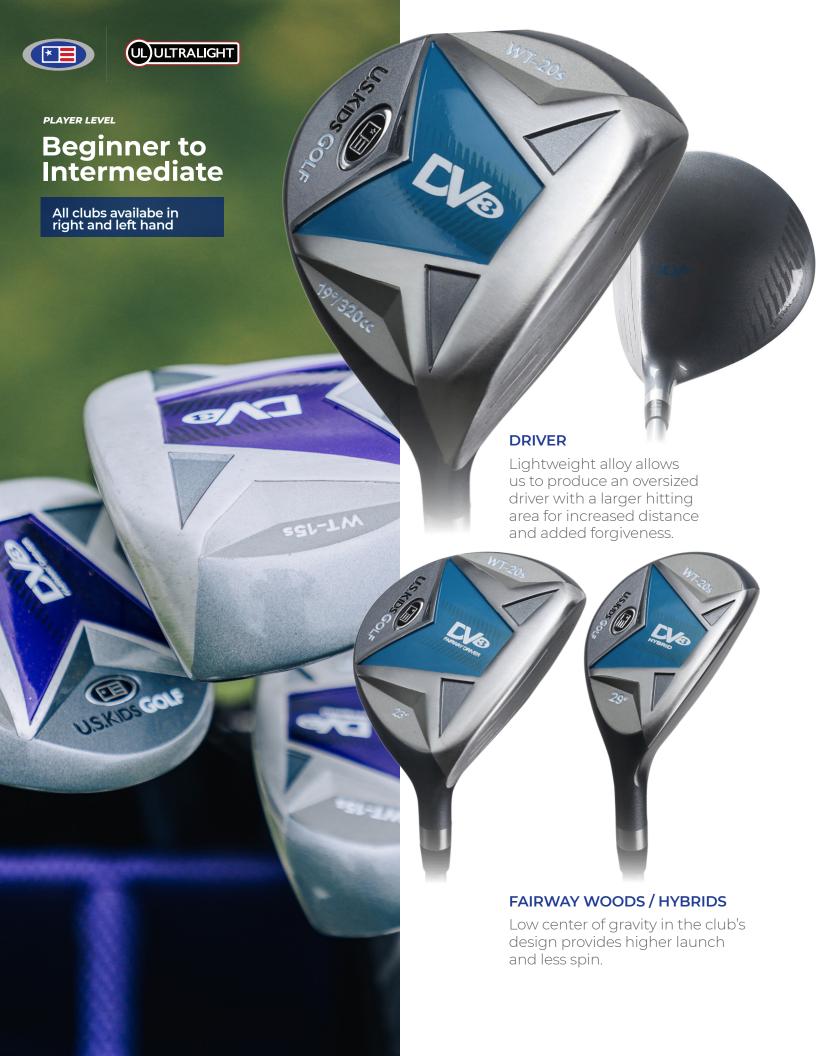

## Training/Yard Club with Training Grip

All clubs availabe in right and left hand

## Why choose Yard Club?

The perfect choice to get started or further develop your swing, Yard Club is the mandatory first club beginning players are given when attending a U.S. Kids Golf Academy.

With a molded grip that teaches proper hand placement, oversized head with a pitching wedge loft that helps get the ball in the air, and a flexible lightweight shaft that helps develop a proper swing, Yard Club can make learning easier and more fun. Use in the yard or when training with real golf balls at the range or golf course.

Molded training grips transition at player height 54"

| Player Height | 36°                            | 39"   | 422   | 45"                            | 48"   | 51"   | <b>54</b> "   | 57"          | 60"   | 63"   |
|---------------|--------------------------------|-------|-------|--------------------------------|-------|-------|---------------|--------------|-------|-------|
| Right Hand    | •                              | •     | •     | •                              | •     | •     | •             | •            | •     | •     |
| Left Hand     | •                              | •     | •     | •                              | •     | •     | •             | •            | •     | •     |
| Head Weight   | 100 g                          | 100 g | 100 g | 150 g                          | 150 g | 150 g | 200 g         | 200 g        | 200 g | 200 g |
|               | 65% LESS THAN ADULT CLUB HEADS |       |       | 45% LESS THAN ADULT CLUB HEADS |       | 30%   | 6 LESS THAN A | DULT CLUB HE | ADS   |       |

#### **SAND WEDGE**

This club features 56° of loft with 12° of bounce and 2-star grind, allowing the club to be versatile in a variety of sand and turf conditions.

#### **IRONS**

A wide sole and increased toe and heel weighting helps launch the ball in the air and offers more forgiveness on off-center shots.

#### **LONGLEAF PUTTER**

This classic-style putter features a polymer insert for better feel and an offset shaft for better alignment.

Ultralight offers multiple set configurations and bag options to fit various needs.