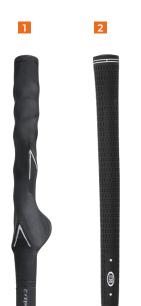

#### **GRIPS**

Each grip increases in size and weight to better fit the player's hands as they grow.