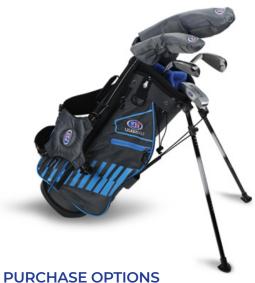

#### SHAFT TECHNOLOGY

Frequency matched and spined shafts provide consistent performance throughout the system.

WT30S (30% LIGHTER THAN ADULT CLUBS)

OPTIMAL HEIGHT RANGE: 39" to 42" DRIVER LENGTH: 26" TYPICAL AGE RANGE: 3 to 5

PINK BAG OPTION 3-Club Carry Bag Set POSBOX

## **STANDARD BAG OPTION** 3-Club Carry Bag Set Poseox

CARRY BAG OPTION
3-Club Training Club Carry Bag Set POSEOX

|                 | INDIVIDUAL CLUBS /<br>BAGS | 3-CLUB<br>CARRY BAG SET | 3-CLUB TRAINING CLUB<br>CARRY BAG SET |
|-----------------|----------------------------|-------------------------|---------------------------------------|
| DV3 DRIVER      | •                          |                         |                                       |
| FAIRWAY DRIVER  | •                          | •                       |                                       |
| HYBRID          | •                          |                         |                                       |
| HYBRID TRAINING | •                          |                         | •                                     |
| 5-IRON          | NA                         |                         |                                       |
| 6-IRON          | NA                         |                         |                                       |
| 7-IRON          | •                          | •                       |                                       |
| 7-IRON TRAINING | •                          |                         | •                                     |
| 8-IRON          | NA                         |                         |                                       |
| 9-IRON          | NA                         |                         |                                       |
| PITCHING WEDGE  | •                          |                         |                                       |
| SAND WEDGE      | •                          |                         |                                       |
| LONGLEAF PUTTER | •                          | •                       | •                                     |
| CARRY BAGS      | •                          | •                       | •                                     |