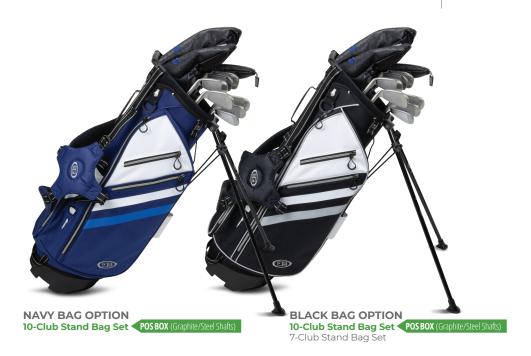

Optimal Height Range: 54" to 57" Driver Length: 36" Driver Swing Speeds 60 Mph and Over

ALTERNATE BAGS 10-Club Stand Bag Sets

**G** = All Graphite **S** = Steel **G/S** = Graphite/Steel Combo

|                | INDIVI<br>CLUBS, |              |
|----------------|------------------|--------------|
|                | GRAPHITE<br>(G)  | STEEL<br>(S) |
| DRIVER         | •                | NA           |
| 3-W00D         | •                | NA           |
| 3-HYBRID       | •                | NA           |
| 4-HYBRID       | •                | NA           |
| 4-IRON         | NA               | NA           |
| 5-IRON         | •                | NA           |
| 6-IRON         | •                | NA           |
| 7-IRON         | •                | NA           |
| 8-IRON         | •                | NA           |
| 9-IRON         | •                | NA           |
| PITCHING WEDGE | •                | NA           |
| 50 WEDGE       | •                | NA           |
| 52 WEDGE       | •                | NA           |
| 54 WEDGE       | •                | NA           |
| 56 WEDGE       | •                | NA           |
| 58 WEDGE       | •                | NA           |
| 60 WEDGE       | •                | NA           |
| DD 1 PUTTER    | NA               | •            |
| DD 2 PUTTER    | NA               | •            |
| STAND BAGS     | •                |              |