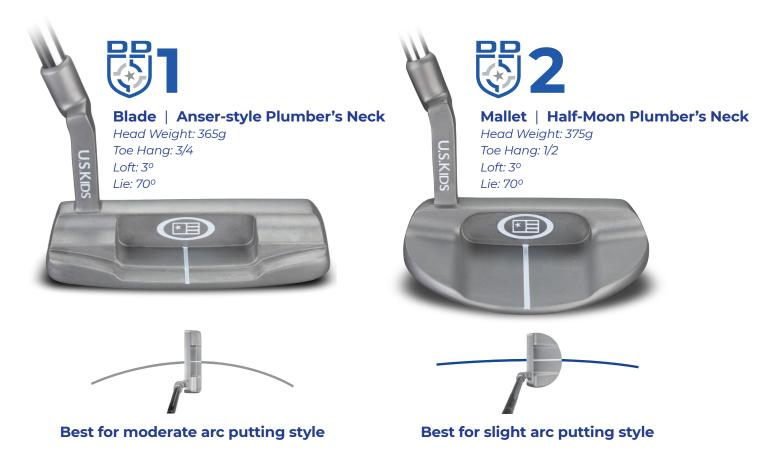

## **Putters**

Dial in your DISTANCE and DIRECTION with the new DD1 and DD2 putters. Featuring deep milled faces, tour proven designs, anti-glare satin finishes, and improved weighting for unmatched speed and distance control.