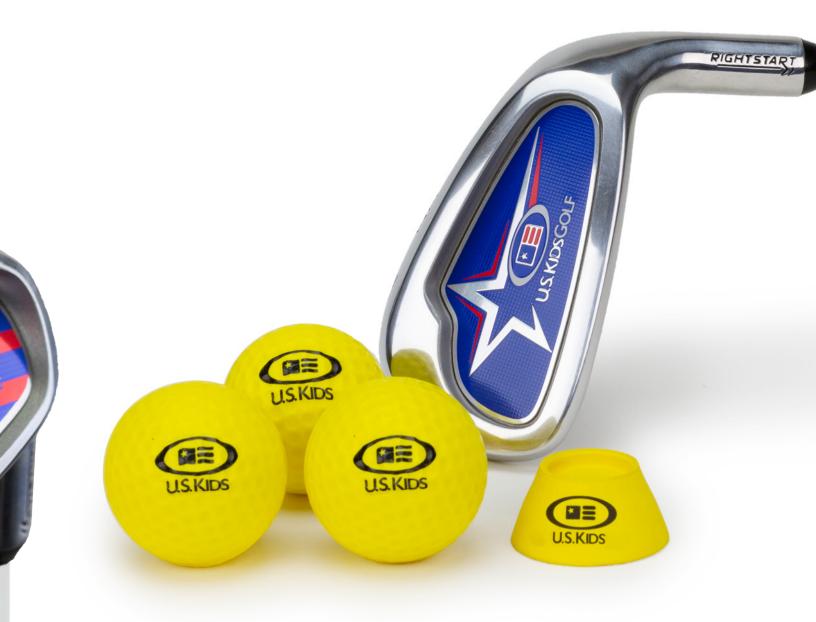

## Why choose Yard Club?

The perfect choice to get started or further develop your swing, Yard Club is the mandatory first club beginning players are given when attending a U.S. Kids Golf Academy.

With a molded grip that teaches proper hand placement, oversized head with a pitching wedge loft that helps get the ball in the air, and a flexible lightweight shaft that helps develop a proper swing, Yard Club can make learning easier and more fun. Use in the yard or when training with real golf balls at the range or golf course.