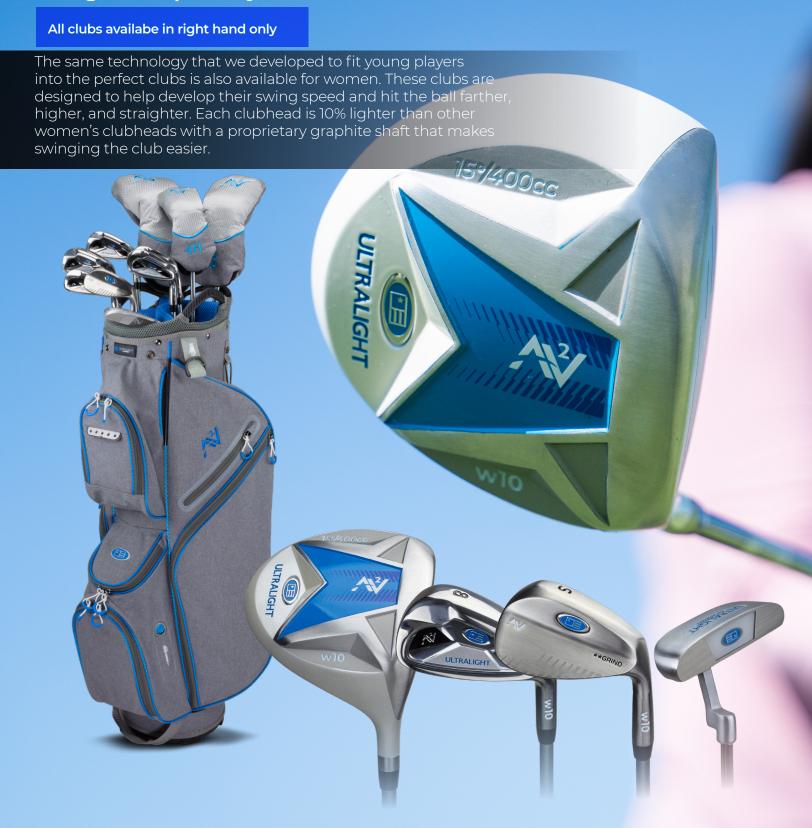

### All clubs availabe in right hand only

#### **SAND WEDGE**

This club features 56° of loft with 12° of bounce and 2-star grind, allowing the club to be versatile in a variety of sand and turf conditions.

#### **IRONS**

A wide sole and increased toe and heel weighting helps launch the ball in the air and offers more forgiveness on off-center shots.

#### **GRIPS**

Each grip increases in size and weight to better fit the player's hands as they grow.

#### **LONGLEAF PUTTER**

This classic-style putter features a polymer insert for better feel and an offset shaft for better alignment.

Ultralight offers multiple set configurations and bag options to fit various needs.