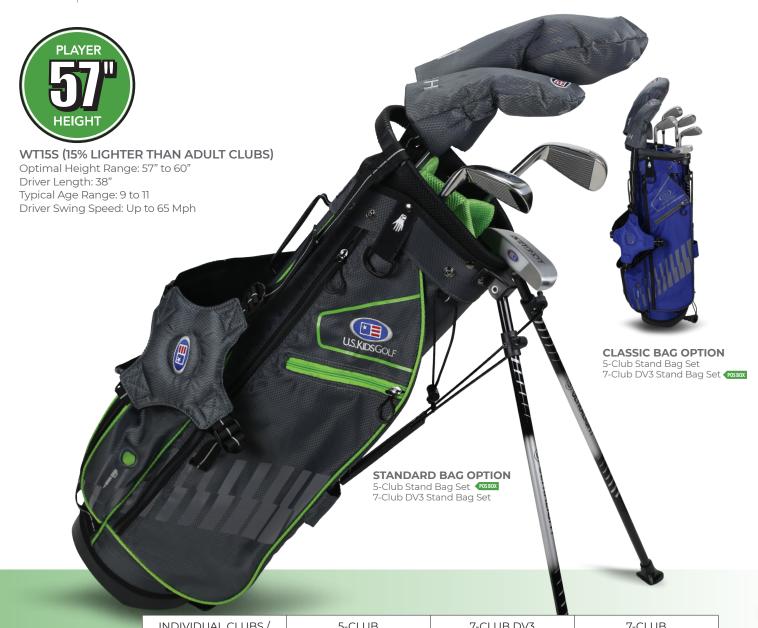

|                 | INDIVIDUAL CLUBS /<br>BAGS | 5-CLUB<br>STAND BAG SET | 7-CLUB DV3<br>STAND BAG SET | 7-CLUB<br>DV3 ONLY SET |
|-----------------|----------------------------|-------------------------|-----------------------------|------------------------|
| DV3 DRIVER      | •                          | •                       | •                           | •                      |
| FAIRWAY DRIVER  | •                          |                         |                             |                        |
| HYBRID          | •                          | •                       | •                           | •                      |
| 5-IRON          | •                          |                         |                             |                        |
| 6-IRON          | •                          |                         | •                           | •                      |
| 7-IRON          | •                          | •                       |                             |                        |
| 8-IRON          | •                          |                         | •                           | •                      |
| 9-IRON          | •                          |                         |                             |                        |
| PITCHING WEDGE  | •                          | •                       | •                           | •                      |
| SAND WEDGE      | •                          |                         | •                           | •                      |
| LONGLEAF PUTTER | •                          | •                       | •                           | •                      |
| STAND BAGS      | •                          | •                       | •                           |                        |