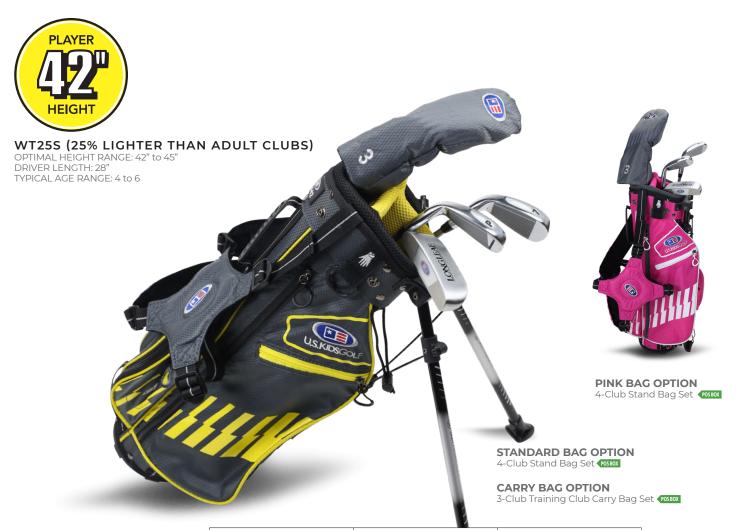

#### SHAFT TECHNOLOGY

Frequency matched and spined shafts provide consistent performance throughout the system.

WT30S (30% LIGHTER THAN ADULT CLUBS)

OPTIMAL HEIGHT RANGE: 39" to 42" DRIVER LENGTH: 26" TYPICAL AGE RANGE: 3 to 5

## **STANDARD BAG OPTION** 3-Club Carry Bag Set Poseox

CARRY BAG OPTION
3-Club Training Club Carry Bag Set POSEOX

|                 | INDIVIDUAL CLUBS /<br>BAGS | 3-CLUB<br>CARRY BAG SET | 3-CLUB TRAINING CLUB<br>CARRY BAG SET |
|-----------------|----------------------------|-------------------------|---------------------------------------|
| DV3 DRIVER      | •                          |                         |                                       |
| FAIRWAY DRIVER  | •                          | •                       |                                       |
| HYBRID          | •                          |                         |                                       |
| HYBRID TRAINING | •                          |                         | •                                     |
| 5-IRON          | NA                         |                         |                                       |
| 6-IRON          | NA                         |                         |                                       |
| 7-IRON          | •                          | •                       |                                       |
| 7-IRON TRAINING | •                          |                         | •                                     |
| 8-IRON          | NA                         |                         |                                       |
| 9-IRON          | NA                         |                         |                                       |
| PITCHING WEDGE  | •                          |                         |                                       |
| SAND WEDGE      | •                          |                         |                                       |
| LONGLEAF PUTTER | •                          | •                       | •                                     |
| CARRY BAGS      | •                          | •                       | •                                     |

|                 | INDIVIDUAL CLUBS /<br>BAGS | 4-CLUB<br>STAND BAG SET | 3-CLUB TRAINING CLUB<br>CARRY BAG SET |
|-----------------|----------------------------|-------------------------|---------------------------------------|
| DV3 DRIVER      | •                          |                         |                                       |
| FAIRWAY DRIVER  | •                          | •                       |                                       |
| HYBRID          | •                          |                         |                                       |
| HYBRID TRAINING | •                          |                         | •                                     |
| 5-IRON          | NA                         |                         |                                       |
| 6-IRON          | NA                         |                         |                                       |
| 7-IRON          | •                          | •                       |                                       |
| 7-IRON TRAINING | •                          |                         | •                                     |
| 8-IRON          | NA                         |                         |                                       |
| 9-IRON          | •                          |                         |                                       |
| PITCHING WEDGE  | •                          | •                       |                                       |
| SAND WEDGE      | •                          |                         |                                       |
| LONGLEAF PUTTER | •                          | •                       | •                                     |
| CARRY BAGS      | •                          |                         | •                                     |
| STAND BAGS      | •                          | •                       |                                       |