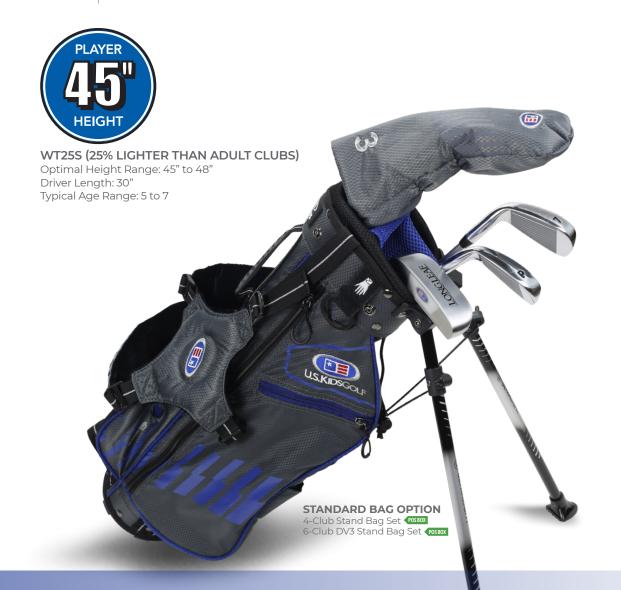

PINK BAG OPTION
4-Club Stand Bag Set
6-Club DV3 Stand Bag Set

|                 | INDIVIDUAL CLUBS /<br>BAGS | 4-CLUB<br>STAND BAG SET | 6-CLUB DV3<br>STAND BAG SET | 6-CLUB<br>DV3 ONLY SET |
|-----------------|----------------------------|-------------------------|-----------------------------|------------------------|
| DV3 DRIVER      | •                          |                         | •                           | •                      |
| FAIRWAY DRIVER  | •                          | •                       |                             |                        |
| HYBRID          | •                          |                         | •                           | •                      |
| 5-IRON          | NA                         |                         |                             |                        |
| 6-IRON          | NA                         |                         |                             |                        |
| 7-IRON          | •                          | •                       | •                           | •                      |
| 8-IRON          | NA                         |                         |                             |                        |
| 9-IRON          | •                          |                         |                             |                        |
| PITCHING WEDGE  | •                          | •                       | •                           | •                      |
| SAND WEDGE      | •                          |                         | •                           | •                      |
| LONGLEAF PUTTER | •                          | •                       | •                           | •                      |
| STAND BAGS      | •                          | •                       | •                           |                        |