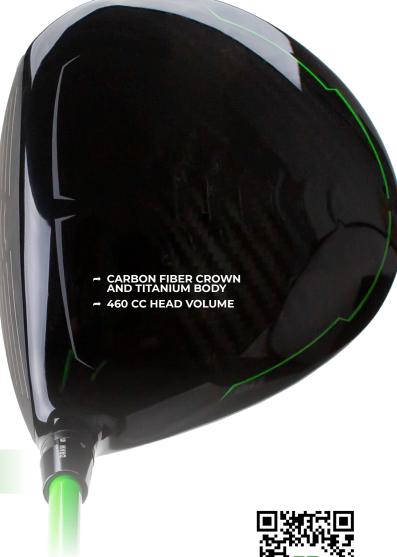

|           |                              |            |                    |   |                      |     |                      |      |





PLAYER I EVEL

## **Elite**

All clubs availabe in right hand only

# Fully adjustable head with customizable shaft and length options!



The epTOUR Driver head uses variable thickness cup face technology for the fastest allowable USGA/R&A ball speeds across the entire face. By utilizing an ultra-strength carbon fiber crown, we have produced our most forward and lowest driver center-of-gravity to date producing the spin and trajectory elite players demand.







**UNIQUE SHAFT ADAPTER WITH 8 ADAPTER** SETTINGS ALLOWING FULL CUSTOMIZATION

OF THE LOFT, LIE, AND FACE ANGLE

→ 11° STANDARD LOFT **→ 57° STANDARD LIE ANGLE** 



Use this QR code to learn about all hosel, head, & shaft specifications.

#### **Additional Weights**



(1x 2g) (1x 6g) (2x 10g)

Raw headweight 182g. epTOUR driver ships with 2/2/6 gram weights installed. Pouch, wrench, and additional weights shown above included for adjustability.



High-quality leather-style head cover included with epTOUR Driver purchase. See page 43

epTOUR velvet (no rib)



#### ep PUTTERS

Elite level putters, for elite level players. epTOUR putters feature 100% CNC Milled carbon steel heads providing the ultimate feel for the most demanding players. With deep milled faces, the ball begins and stays on line.

Featuring multiple head shapes, hosels and adjustable weighting, epTOUR putters ensure you are always dialed in on speed, distance, and direction regardle