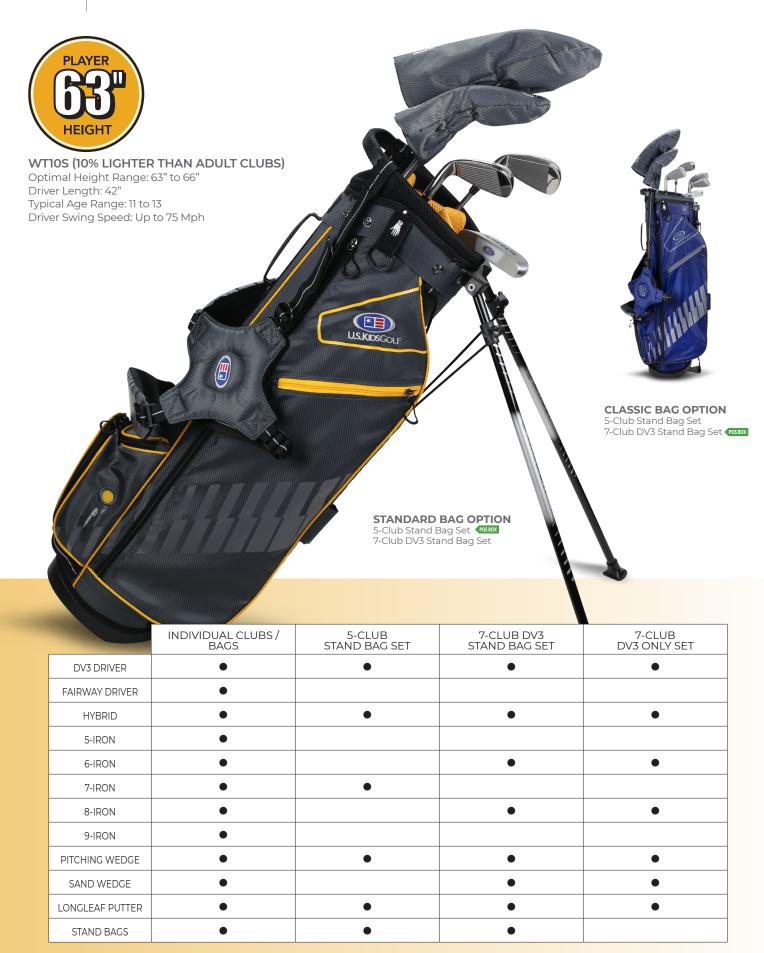

|                 | INDIVIDUAL CLUBS /<br>BAGS | 5-CLUB<br>STAND BAG SET | 7-CLUB DV3<br>STAND BAG SET | 7-CLUB<br>DV3 ONLY SET |
|-----------------|----------------------------|-------------------------|-----------------------------|------------------------|
| DV3 DRIVER      | •                          | •                       | •                           | •                      |
| FAIRWAY DRIVER  | •                          |                         |                             |                        |
| HYBRID          | •                          | •                       | •                           | •                      |
| 5-IRON          | •                          |                         |                             |                        |
| 6-IRON          | •                          |                         | •                           | •                      |
| 7-IRON          | •                          | •                       |                             |                        |
| 8-IRON          | •                          |                         | •                           | •                      |
| 9-IRON          | •                          |                         |                             |                        |
| PITCHING WEDGE  | •                          | •                       | •                           | •                      |
| SAND WEDGE      | •                          |                         | •                           | •                      |
| LONGLEAF PUTTER | •                          | •                       | •                           | •                      |
| STAND BAGS      | •                          | •                       | •                           |                        |

|                 | INDIVIDUAL CLUBS /<br>BAGS | 5-CLUB<br>STAND BAG SET | 7-CLUB DV3<br>STAND BAG SET | 7-CLUB<br>DV3 ONLY SET |
|-----------------|----------------------------|-------------------------|-----------------------------|------------------------|
| DRIVER          | •                          | •                       | •                           | •                      |
| FAIRWAY DRIVER  | •                          |                         |                             |                        |
| HYBRID          | •                          | •                       | •                           | •                      |
| 5-IRON          | •                          |                         |                             |                        |
| 6-IRON          | •                          |                         | •                           | •                      |
| 7-IRON          | •                          | •                       |                             |                        |
| 8-IRON          | •                          |                         | •                           | •                      |
| 9-IRON          | •                          |                         |                             |                        |
| PITCHING WEDGE  | •                          | •                       | •                           | •                      |
| SAND WEDGE      | •                          |                         | •                           | •                      |
| LONGLEAF PUTTER | •                          | •                       | •                           | •                      |
| STAND BAGS      | •                          | •                       | •                           |                        |