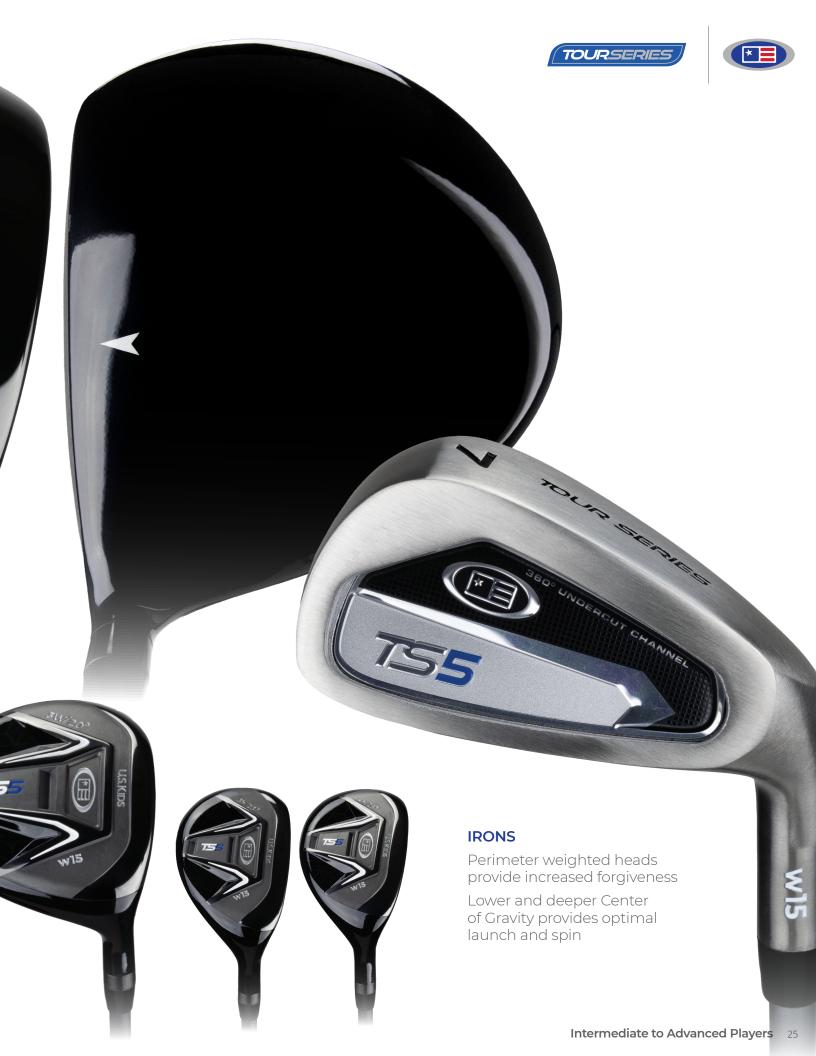

|                         | •                           | •                      |
| LONGLEAF PUTTER | •                          | •                       | •                           | •                      |
| STAND BAGS      | •                          | •                       | •                           |                        |







| FAIRWAY DRIVER  | • |   |   |   |
|-----------------|---|---|---|---|
| HYBRID          | • | • | • | • |
| 5-IRON          | • |   |   |   |
| 6-IRON          | • |   | • | • |
| 7-IRON          | • | • |   |   |
| 8-IRON          | • |   | • | • |
| 9-IRON          | • |   |   |   |
| PITCHING WEDGE  | • | • | • | • |
| SAND WEDGE      | • |   | • | • |
| LONGLEAF PUTTER | • | • | • | • |
| STAND BAGS      | • | • | • |   |





















#### **SPIN**

Our new Spin-Tech technology applies milling to the entire face, maximizing spin from all turf conditions for all face impact locations.

#### **PAD**

A unique PAD (Path Adjustment Distribution) system ensures the proper trajectory, flight, and landing angle, regardless of wedge hit, by re-positioning the center of gravity to better match the loft of each club. PAD system highlighted in green.

#### **GRIND**

Three unique grinds specially engineered for each loft ensures unmatched club performance and turf interaction. GRIND system highlighted in blue.



| LOV