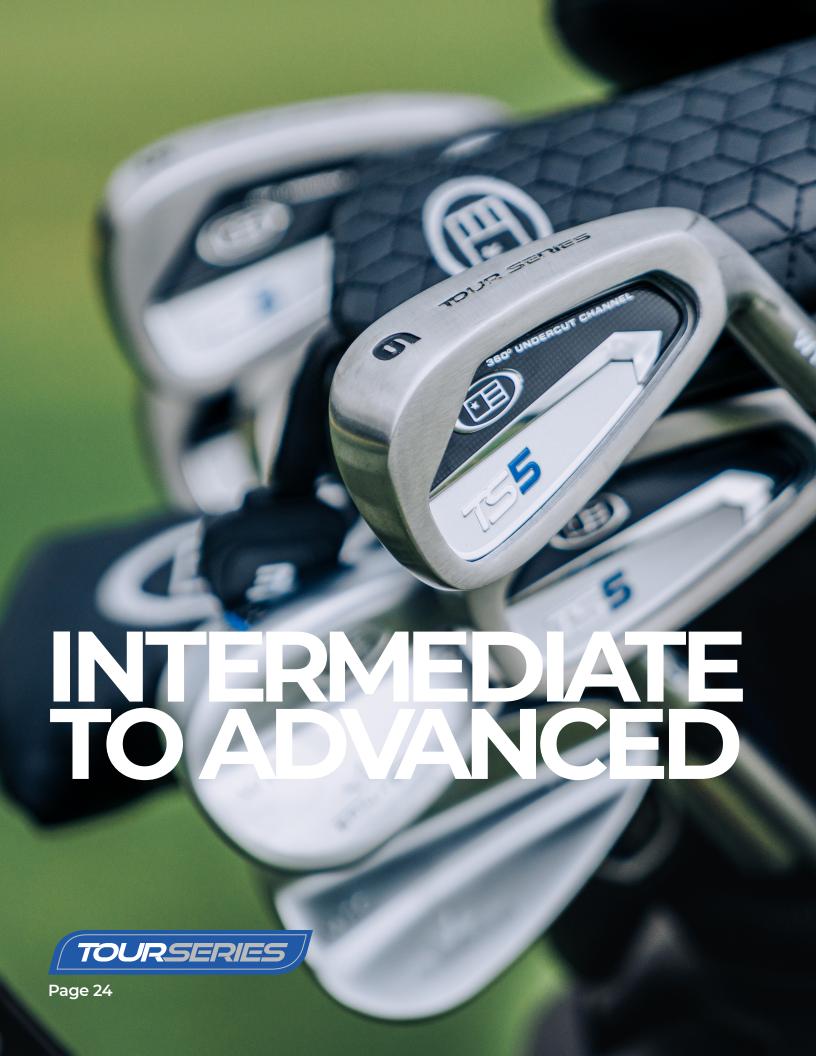

#### **SAND WEDGE**

This club features 56° of loft with 12° of bounce and 2-star grind, allowing the club to be versatile in a variety of sand and turf conditions.

#### **IRONS**

A wide sole and increased toe and heel weighting helps launch the ball in the air and offers more forgiveness on off-center shots.

#### **GRIPS**

Each grip increases in size and weight to better fit the player's hands as they grow.