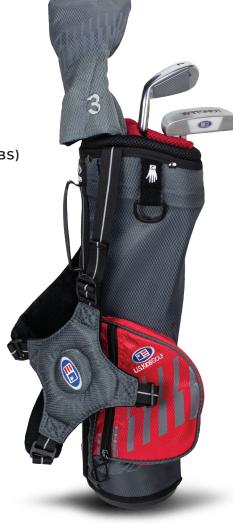

#### **LONGLEAF PUTTER**

This classic-style putter features a polymer insert for better feel and an offset shaft for better alignment.

Ultralight offers multiple set configurations and bag options to fit various needs.

## **STANDARD BAG OPTION** 3-Club Carry Bag Set Poseox

CARRY BAG OPTION
3-Club Training Club Carry Bag Set POSEOX

|                 | INDIVIDUAL CLUBS /<br>BAGS | 3-CLUB<br>CARRY BAG SET | 3-CLUB TRAINING CLUB<br>CARRY BAG SET |
|-----------------|----------------------------|-------------------------|---------------------------------------|
| DV3 DRIVER      | •                          |                         |                                       |
| FAIRWAY DRIVER  | •                          | •                       |                                       |
| HYBRID          | •                          |                         |                                       |
| HYBRID TRAINING | •                          |                         | •                                     |
| 5-IRON          | NA                         |                         |                                       |
| 6-IRON          | NA                         |                         |                                       |
| 7-IRON          | •                          | •                       |                                       |
| 7-IRON TRAINING | •                          |                         | •                                     |
| 8-IRON          | NA                         |                         |                                       |
| 9-IRON          | NA                         |                         |                                       |
| PITCHING WEDGE  | •                          |                         |                                       |
| SAND WEDGE      | •                          |                         |                                       |
| LONGLEAF PUTTER | •                          | •                       | •                                     |
| CARRY BAGS      | •                          | •                       | •                                     |