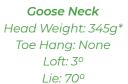

#### **LONGLEAF PUTTER**

This classic-style putter features a polymer insert for better feel and an offset shaft for better alignment.

Ultralight offers multiple set configurations and bag options to fit various needs.