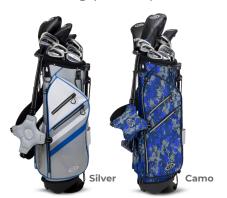

## (15% LIGHTER THAN ADULT CLUBS)

Optimal Height Range: 51" to 54" Driver Length: 34" Driver Swing Speeds 55 Mph and Over

**ALTERNATE BAGS** 10-Club Stand Bag Sets

**G** = All Graphite **S** = Steel **G/S** = Graphite/Steel Combo